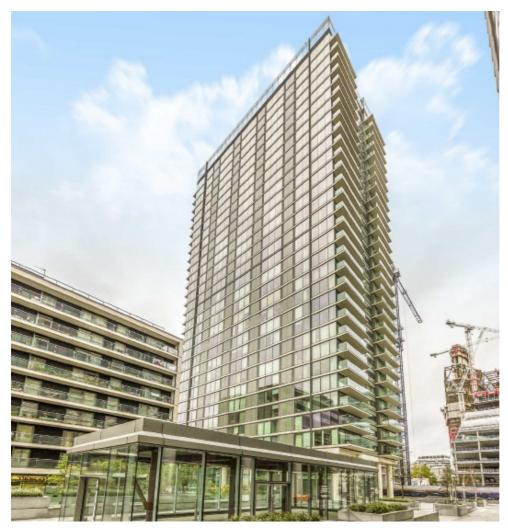

## Marsh Wall, E14

£530 Per week

A large one bedroom apartment on the thirty third floor of this sought after development. This modern apartment has an open plan reception room, floor to ceiling windows and unrivalled views.

Landmark West Tower is within walking distance of the shops, bars and restaurants of Canary Wharf, including the former rum warehouse Rum and Sugar.

### Marsh Wall, London, E14