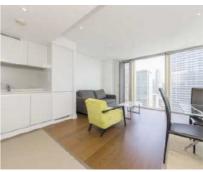

## Marsh Wall, E14

£530 Per week

A large one bedroom apartment on the thirty third floor of this sought after development. This modern apartment has an open plan reception room, floor to ceiling windows and unrivalled views.

#### **Features**

One Bedroom
One Bathroom
Thirty Third Floor
Wooden Flooring
Concierge
Residents Gym

### 33rd Floor

Total area: approx. 48.5 sq. metres (522.1 sq. feet)

Canary Wharf

0207 517 1190

London

E148JH

Lettings

39 Westferry Road