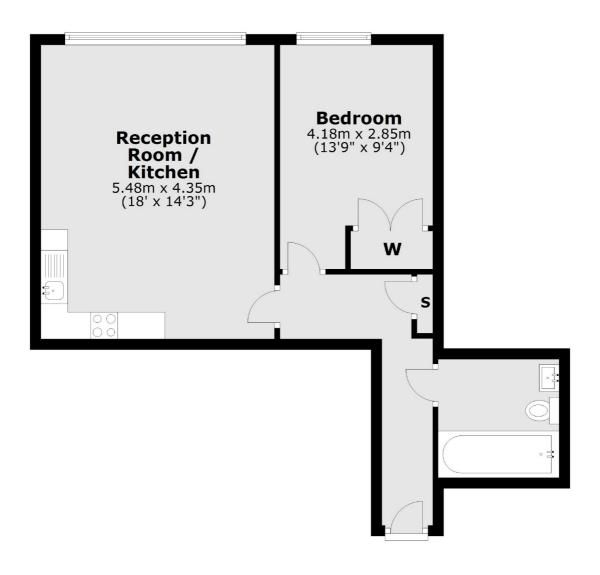

### 33rd Floor

Total area: approx. 48.5 sq. metres (522.1 sq. feet)

Canary Wharf

0207 517 1190

London

E148JH

Lettings

39 Westferry Road