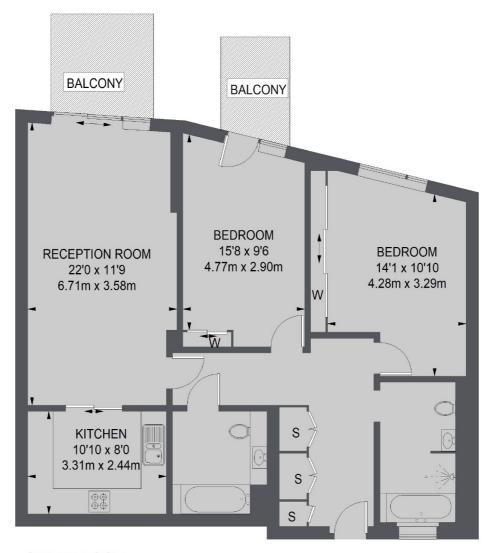

## Duchess Walk, London, SE1

SIXTH FLOOR

TOTAL APPROX. FLOOR AREA 979 SQ. FT. (90.92 SQ. M.)