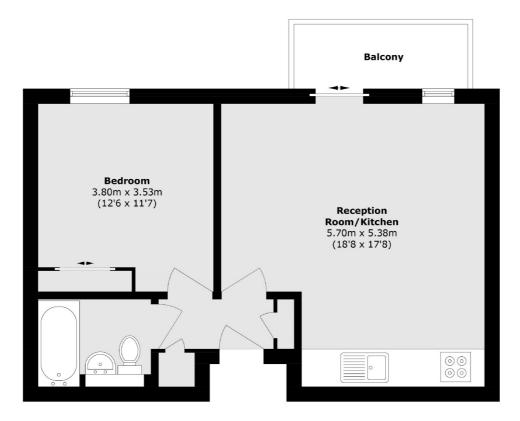

## Bermondsey Square, London, SE1

Total area (approx.): 49.5 sq. m (532.8 sq. ft) Balcony area (approx.): 4.5 sq. m (48.4 sq. ft)

London Bridge 54 Borough High Street London SE1 1XL Sales 020 7650 5 100 Energy Rating: B. We aim to make our particulars both accurate and reliable. However they are not guaranteed; nor do they form part of an offer or contract. If you require clarification on any points then please contact us, especially if you're traveling some distance to view. Please note that appliances and heating systems have not been tested and therefore no warranties can be given as to their good working order.