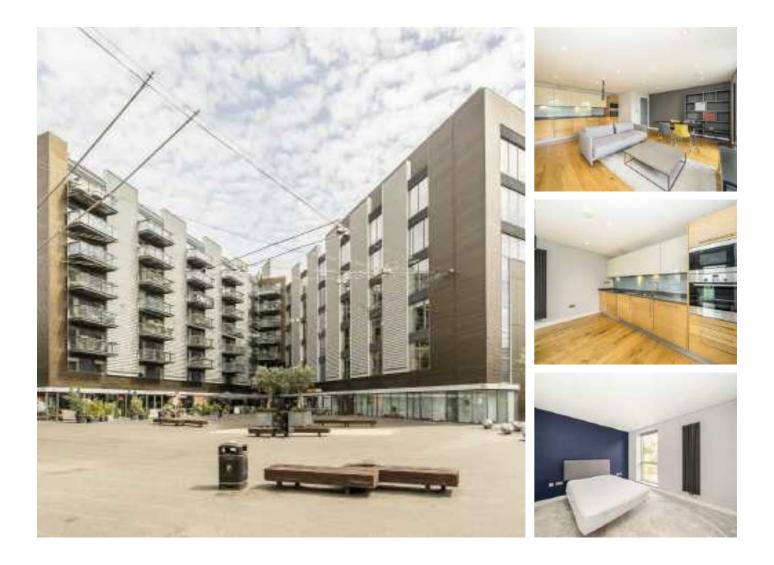

## Bermondsey Square, SE1 £450,000

A highly attractive third floor apartment, with fantastic skyline views, a spacious open plan living space and kitchen, a private balcony, a generous double bedroom and ample storage. Benefitting from a 24 hour concierge and sold chain free. OIEO £450,000

Bermondsey Square is enviably located 0.5 miles from London Bridge station and 0. 6 miles to Bermondsey station. Bermondsey Street, Maltby Street and a wide range of shops, cafés and restaurants are moments away.

## Features

Attractive Views Private Balcony Open Plan Living Space 24 hour Concierge Bicycle Storage Chain Free Sale Valid EWS1 Form OIEO £450,000