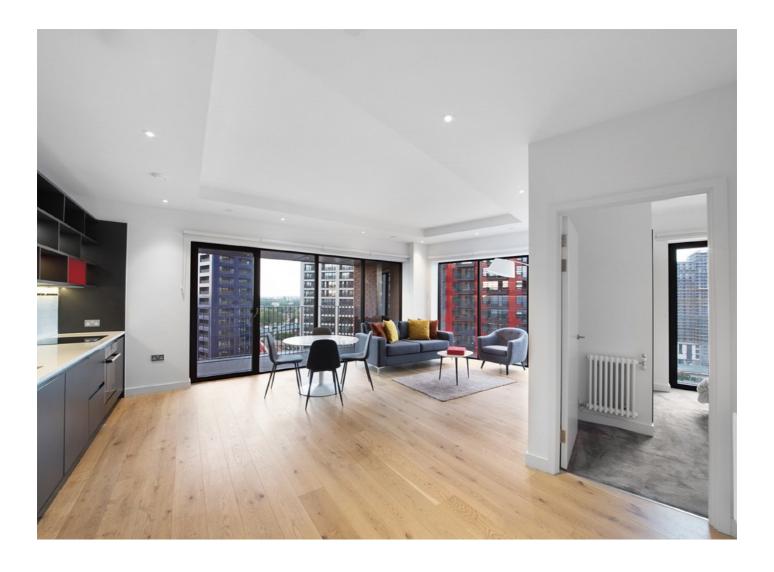

## Lyell Street, E14

£542 Per week

A well-presented one-bedroom apartment spanning over 610sqft, set on a high floor of this contemporary development. Boasting floor to ceiling windows, a sleek design and private balcony.

## **Features**

High Floor Over 610sqft One Bedroom Fitted Storage Private Balcony Resident Facilities

Lyell Street, E14