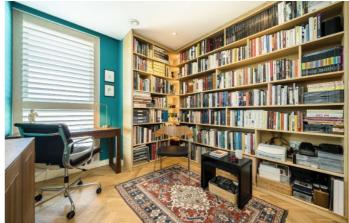

The large winter garden compliments the living space, and additional built-in storage in the hallway adds to the apartment's practicality. Bespoke fitted bookcases in the entrance hall and study/bedroom provide both function and charm, and ash shutters in each room, add the finishing touches. Lighting and power points have also been thoughtfully upgraded.