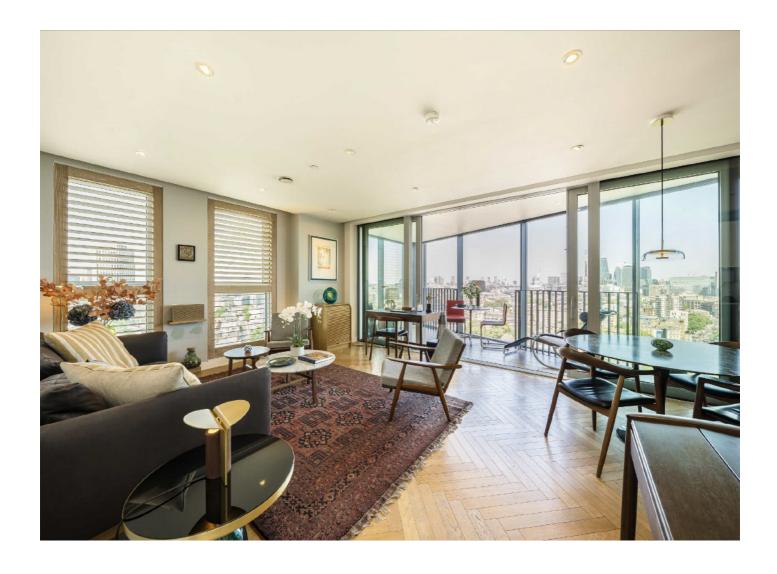

# Southwark Bridge Road, SE1 £825,000

Occupying a prime position on the sixteenth floor, this stunning apartment offers sweeping panoramic views of the City. Finished to a high standard, the interior features elegant herringbone flooring with underfloor heating throughout. Both bedrooms are generously sized doubles.

#### **Features**

Exceptional Views
24 Hour Concierge
Gym & Cinema Room
Two Double Bedrooms
Two Bathrooms
Air Conditioning
Winter Garden
16th Floor Apartment
EWS1 - A2 Rating

The large winter garden compliments the living space, and additional built-in storage in the hallway adds to the apartment's practicality. Bespoke fitted bookcases in the entrance hall and study/bedroom provide both function and charm, and ash shutters in each room, add the finishing touches. Lighting and power points have also been thoughtfully upgraded.