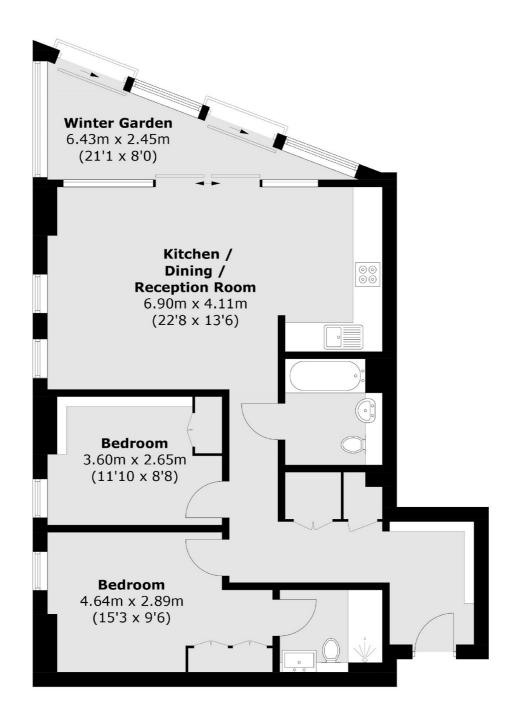

### Southwark Bridge Road, London, SE1

Total area (approx.): 83.4 sq. m (897.7 sq. ft)

London Bridge

020 7650 5 100

London

Sales

SE1 1XL

54 Borough High Street