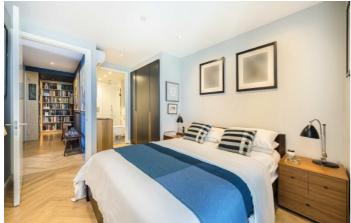

## Southwark Bridge Road, SE1

The principal bedroom benefits from a stylish en-suite shower room, while a contemporary family bathroom is conveniently located off the hallway. The sleek, modern kitchen is fully integrated with high-quality appliances. Additional upgrades include air conditioning throughout, a water softener, and a filtered water tap. Herringbone wooden flooring runs throughout the apartment, enhancing the clean and modern design.