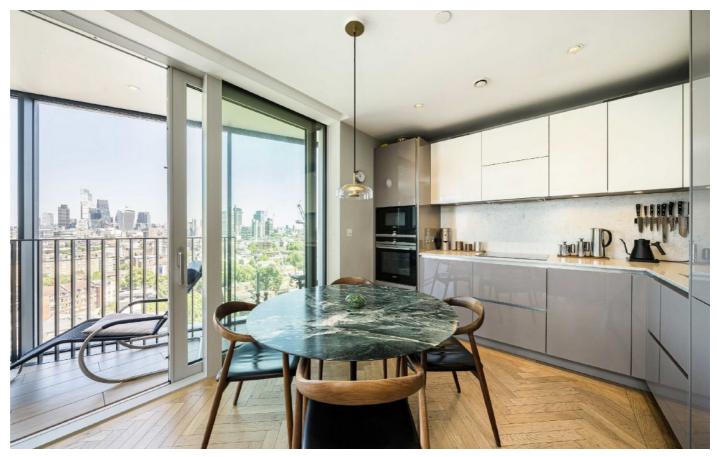

## Southwark Bridge Road, SE1

The principal bedroom benefits from a stylish en-suite shower room, while a contemporary family bathroom is conveniently located off the hallway. The sleek, modern kitchen is fully integrated with high-quality appliances. Additional upgrades include air conditioning throughout, a water softener, and a filtered water tap. Herringbone wooden flooring runs throughout the apartment, enhancing the clean and modern design.