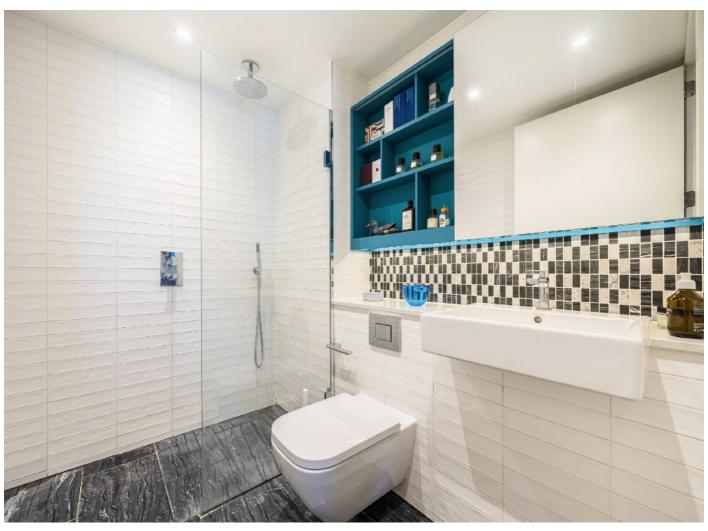

## Southwark Bridge Road, SE1

The principal bedroom benefits from a stylish en-suite shower room, while a contemporary family bathroom is conveniently located off the hallway. The sleek, modern kitchen is fully integrated with high-quality appliances. Additional upgrades include air conditioning throughout, a water softener, and a filtered water tap. Herringbone wooden flooring runs throughout the apartment, enhancing the clean and modern design.