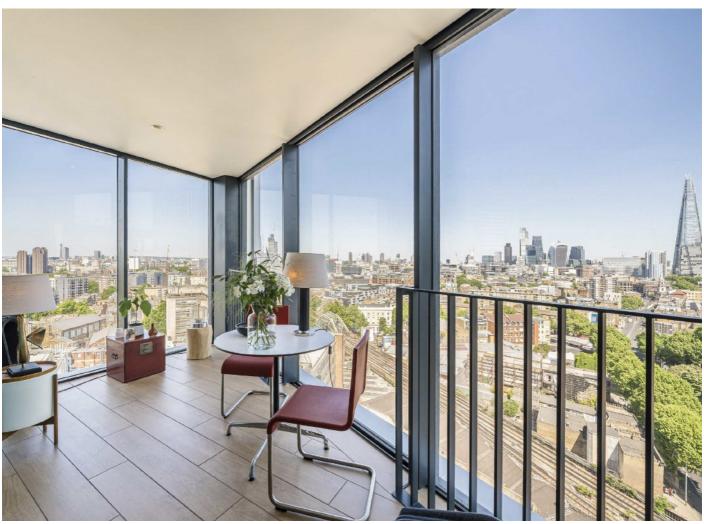

# Southwark Bridge Road, SE1 £825,000

Occupying a prime position on the sixteenth floor, this stunning apartment offers sweeping panoramic views of the City. Finished to a high standard, the interior features elegant herringbone flooring with underfloor heating throughout. Both bedrooms are generously sized doubles.

The large winter garden compliments the living space, and additional built-in storage in the hallway adds to the apartment's practicality. Bespoke fitted bookcases in the entrance hall and study/bedroom provide both function and charm, and ash shutters in each room, add the finishing touches. Lighting and power points have also been thoughtfully upgraded.