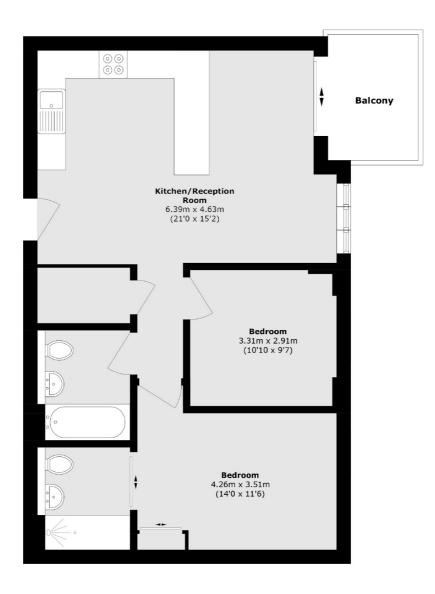

### Long Lane, London, SE1

Total area (approx.): 66.8 sq. m (719.0 sq. ft) Balcony area (approx.): 5.1 sq. m (54.8 sq. ft)

London Bridge 54 Borough High Street London SE1 1XL Sales 020 7650 5 100 Energy Rating: B. We aim to make our particulars both accurate and reliable. However they are not guaranteed; nor do they form part of an offer or contract. If you require clarification on any points then please contact us, especially if you're traveling some distance to view. Please note that appliances and heating systems have not been tested and therefore no warranties can be given as to their good working order.