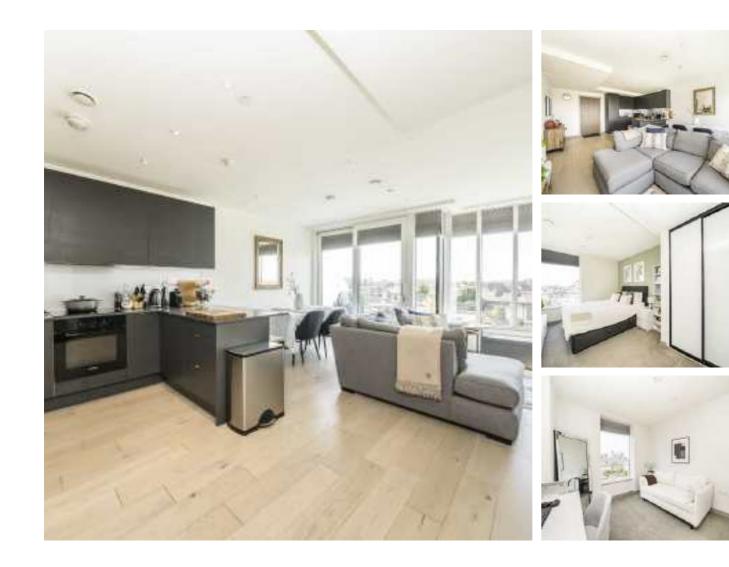

## **Long Lane, SE1** £775,000

An attractive south-facing apartment on the 5th floor, with an abundance of natural light throughout the open plan living room and kitchen, a large south-facing balcony, two double bedrooms, two bathrooms and ample built-in storage.

#### Features

On-Site Concierge Residents' Gym Two Double Bedrooms Two Bathrooms Open Plan Living Space South-Facing Balcony Bike Storage