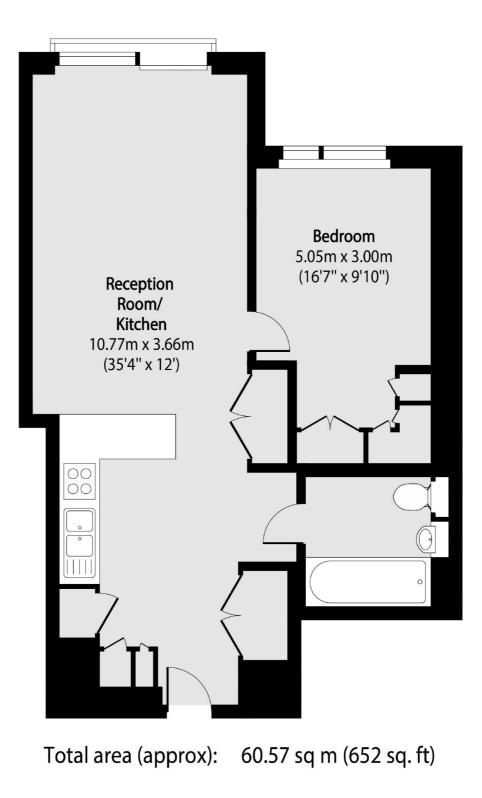

## Marsh Wall, E14 £738 Per week

A modern high end, one bedroom apartment in Berkeley Homes new South Quay Plaza. Residents benefit from being members of The Quay Club which includes a swimming pool, vitality pool, sauna and steam room.

#### Features

One Bedroom High Floor Wood Flooring Built In Storage Floor to Ceiling Windows Water View