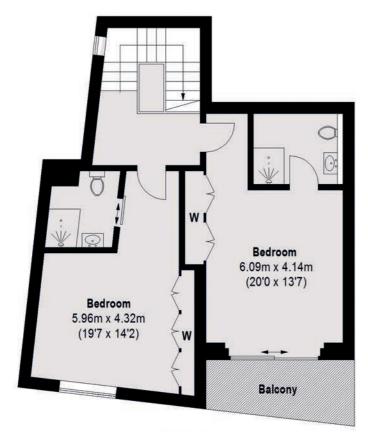

The apartments are a mix of one and two bedrooms, all featuring either a balcony or a private roof terrace which offer incredible views over London's most iconic landmarks.

All units have been interiorly designed and meticulously finished to the highest standard. The centre piece is the townhouse which features a more luxurious high end finish.

**Lower Ground Floor** 

Dexters London Bridge 54 Borough High Street, London, SE1 1XL Lettings 020 7650 5101

TOTAL APPROX. FLOOR AREA (EXCLUDING VOID) 2,099 SQ. FT (194,97 SQ. M) BALCONY 46 SQ. FT (4.24 SQ. M)
TERRACE 253 SQ. FT (23.47 SQ. M)
We aim to make our particulars both accurate and reliable. However they are not guaranteed; nor do they form part of an offer or contract. If you require clarification on any points then please contact us, especially if you're traveling some distance to view. Please note that appliances and heating systems have not been tested and therefore no warranties can be given as to their good working order.