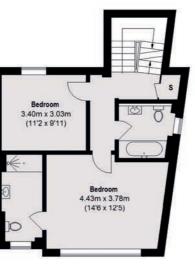

The apartments are a mix of one and two bedrooms, all featuring either a balcony or a private roof terrace which offer incredible views over London's most iconic landmarks.

All units have been interiorly designed and meticulously finished to the highest standard. The centre piece is the townhouse which features a more luxurious high end finish.