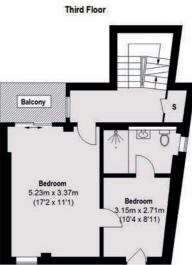

The apartments are a mix of one and two bedrooms, all featuring either a balcony or a private roof terrace which offer incredible views over London's most iconic landmarks.

All units have been interiorly designed and meticulously finished to the highest standard. The centre piece is the townhouse which features a more luxurious high end finish.