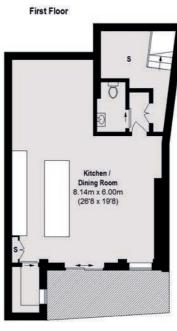

**Lower Ground Floor** 

Dexters London Bridge 54 Borough High Street, London, SE1 1XL Lettings 020 7650 5101

TOTAL APPROX. FLOOR AREA (EXCLUDING VOID) 2,099 SQ. FT (194,97 SQ. M) BALCONY 46 SQ. FT (4.24 SQ. M)
TERRACE 253 SQ. FT (23.47 SQ. M)
We aim to make our particulars both accurate and reliable. However they are not guaranteed; nor do they form part of an offer or contract. If you require clarification on any points then please contact us, especially if you're traveling some distance to view. Please note that appliances and heating systems have not been tested and therefore no warranties can be given as to their good working order.

FLAT 1

**Ground Floor** 

Ground Floor First Floor

FLAT 3

Price on application

London Bridge 020 7650 5101

dexters.co.uk