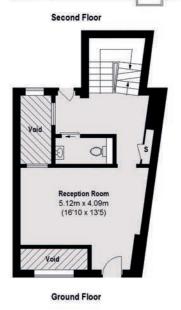

**Lower Ground Floor** 

Dexters London Bridge 54 Borough High Street, London, SE1 1XL Lettings 020 7650 5101

TOTAL APPROX. FLOOR AREA (EXCLUDING VOID) 2,099 SQ. FT (194,97 SQ. M) BALCONY 46 SQ. FT (4.24 SQ. M)
TERRACE 253 SQ. FT (23.47 SQ. M)
We aim to make our particulars both accurate and reliable. However they are not guaranteed; nor do they form part of an offer or contract. If you require clarification on any points then please contact us, especially if you're traveling some distance to view. Please note that appliances and heating systems have not been tested and therefore no warranties can be given as to their good working order.

FLAT 1

**Ground Floor** 

Ground Floor First Floor

FLAT 3

Price on application

London Bridge 020 7650 5101

dexters.co.uk