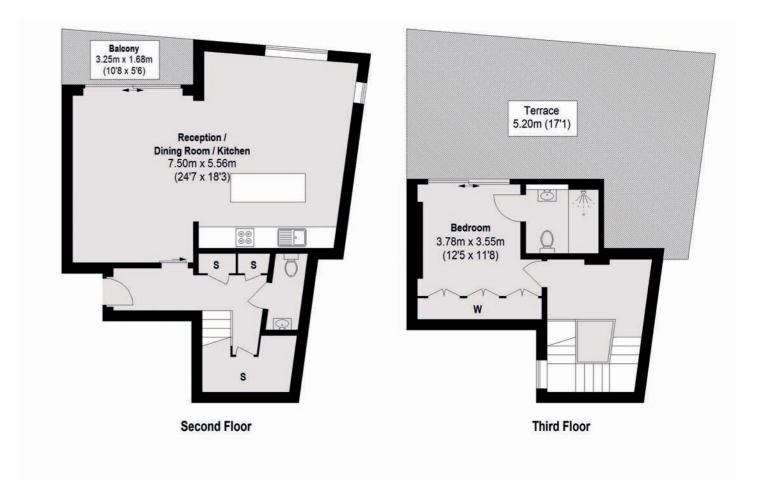

**Lower Ground Floor** 

Dexters London Bridge 54 Borough High Street, London, SE1 1XL Lettings 020 7650 5101

TOTAL APPROX. FLOOR AREA (EXCLUDING VOID) 2,099 SQ. FT (194,97 SQ. M) BALCONY 46 SQ. FT (4.24 SQ. M)
TERRACE 253 SQ. FT (23.47 SQ. M)
We aim to make our particulars both accurate and reliable. However they are not guaranteed; nor do they form part of an offer or contract. If you require clarification on any points then please contact us, especially if you're traveling some distance to view. Please note that appliances and heating systems have not been tested and therefore no warranties can be given as to their good working order.