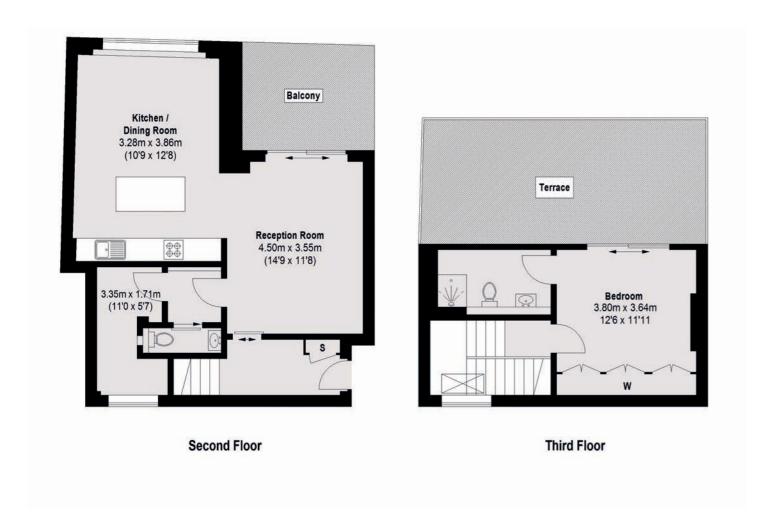

The apartments are a mix of one and two bedrooms, all featuring either a balcony or a private roof terrace which offer incredible views over London's most iconic landmarks.

All units have been interiorly designed and meticulously finished to the highest standard. The centre piece is the townhouse which features a more luxurious high end finish.

- Newly Completed Boutique Development of 5 Units
- High Specification Contemporary Finish
- Secure and Gated
- Communal Gardens
- Large Shared Bike Storage Facility
- All Properties Feature Outside Space