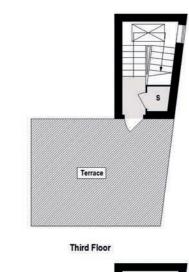

**Lower Ground Floor** 

Dexters London Bridge 54 Borough High Street, London, SE1 1XL Lettings 020 7650 5101

TOTAL APPROX. FLOOR AREA (EXCLUDING VOID) 2,099 SQ. FT (194,97 SQ. M) BALCONY 46 SQ. FT (4.24 SQ. M)
TERRACE 253 SQ. FT (23.47 SQ. M)
We aim to make our particulars both accurate and reliable. However they are not guaranteed; nor do they form part of an offer or contract. If you require clarification on any points then please contact us, especially if you're traveling some distance to view. Please note that appliances and heating systems have not been tested and therefore no warranties can be given as to their good working order.