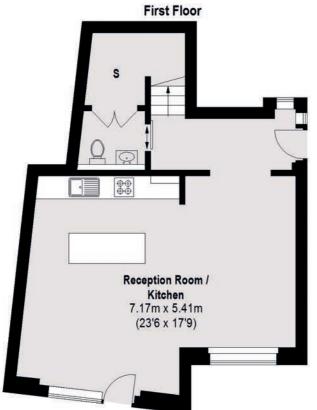

FLAT 1

**Ground Floor** 

Ground Floor First Floor

FLAT 3

Price on application

London Bridge 020 7650 5101

dexters.co.uk