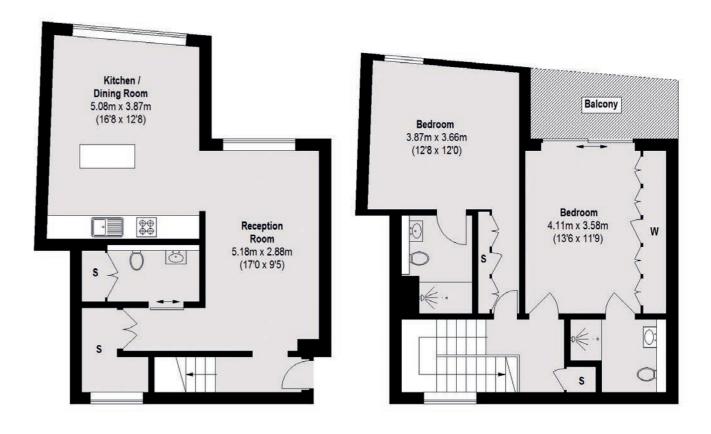

The apartments are a mix of one and two bedrooms, all featuring either a balcony or a private roof terrace which offer incredible views over London's most iconic landmarks.

All units have been interiorly designed and meticulously finished to the highest standard. The centre piece is the townhouse which features a more luxurious high end finish.

- Newly Completed Boutique Development of 5 Units
- High Specification Contemporary Finish
- Secure and Gated
- Communal Gardens
- Large Shared Bike Storage Facility
- All Properties Feature Outside Space