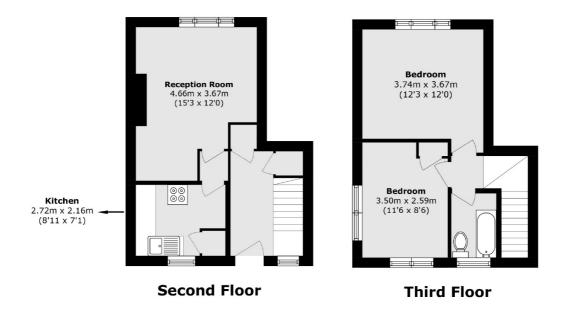

## Longfield Estate, SE1 £300,000

A spacious, split level flat, on the second and third floors, with a separate kitchen and a large living room, two double bedrooms and a three piece bathroom. Sold chain free, with permit parking available.

### Features

Split Level Flat Top Floor - 2nd & 3rd Floors Two Double Bedrooms Separate Kitchen & Living Room Double Glazing Permit Parking Available Chain Free Sale

### Longfield Estate, London, SE1

Total area (approx.): 59.4 sq. m (639.3 sq. ft)

London Bridge 54 Borough High Street London SE1 1XL Sales 020 7650 5 100 Energy Rating: . We aim to make our particulars both accurate and reliable. However they are not guaranteed; nor do they form part of an offer or contract. If you require clarification on any points then please contact us, especially if you're traveling some distance to view. Please note that appliances and heating systems have not been tested and therefore no warranties can be given as to their good working order.