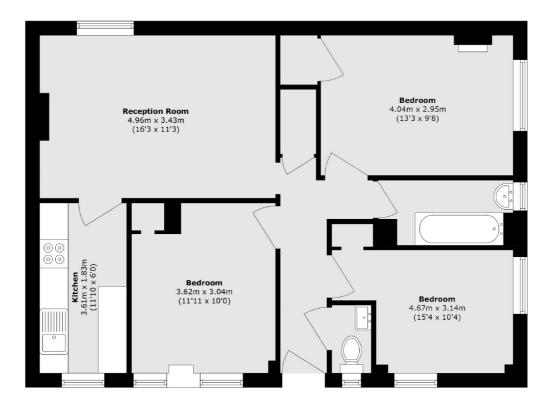

### St. Olaves Estate, London, SE1

Total area (approx.): 70.7 sq. m (761.0 sq. ft)

London Bridge 54 Borough High Street London SE1 1XL Sales 020 7650 5 100 Energy Rating: . We aim to make our particulars both accurate and reliable. However they are not guaranteed; nor do they form part of an offer or contract. If you require clarification on any points then please contact us, especially if you're traveling some distance to view. Please note that appliances and heating systems have not been tested and therefore no warranties can be given as to their good working order.