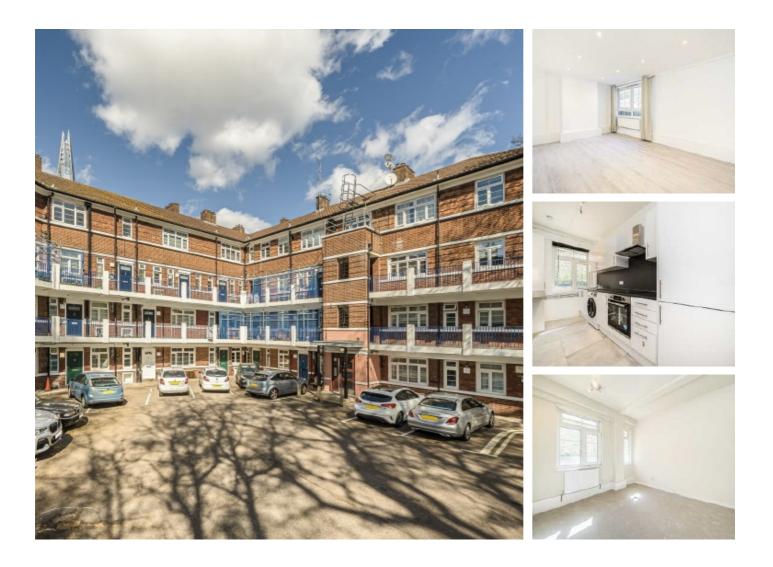

## St. Olaves Estate, SE1 £575,000

A highly attractive and recently refurbished ground floor flat with a large living room, ample room for dining, a modern kitchen, three double bedrooms and a family bathroom. This is a chain free sale.

St Olaves estate is enviably located tucked back off Fair Street and Tooley Street, moments from the riverside, London Bridge Station, Shad Thames and Borough Market.

### Features

Chain Free Sale There Double Bedrooms Large Living Room Modern Kitchen & Bathroom Very Centrally Located Excellent Transport Links