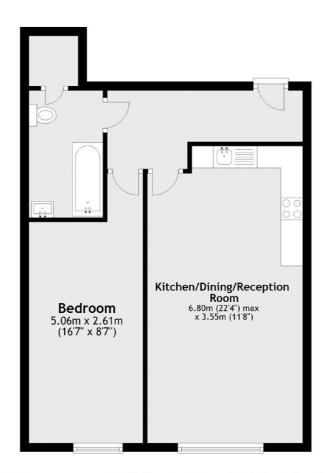

## Rothsay Street, SE1 £380,000

A highly attractive, west-facing, modern apartment with a spacious open plan living room and kitchen, allowing plenty of space for a large dining table and separate seating area, a generous double bedroom, ample storage and a three piece bathroom. Benefitting from secure entry, step-free access and a 24 hour concierge.

## Rothsay Street, London, SE1

Total area: approx. 51.9 sq. metres (558.9 sq. feet)

London Bridge

020 7650 5 100

London

SE11XL

Sales

54 Borough High Street