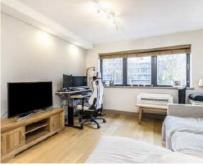

## Rothsay Street, SE1 £380,000

A highly attractive, west-facing, modern apartment with a spacious open plan living room and kitchen, allowing plenty of space for a large dining table and separate seating area, a generous double bedroom, ample storage and a three piece bathroom. Benefitting from secure entry, step-free access and a 24 hour concierge.

## **Features**

Modern Apartment
West-facing
One Double Bedroom
Open Plan Living Space
Ample Storage
24 Hour Concierge
Excellent Transport Links