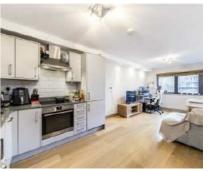

## Rothsay Street, SE1 £380,000

A highly attractive, west-facing, modern apartment with a spacious open plan living room and kitchen, allowing plenty of space for a large dining table and separate seating area, a generous double bedroom, ample storage and a three piece bathroom. Benefitting from secure entry, step-free access and a 24 hour concierge.

## **Features**

Modern Apartment
West-facing
One Double Bedroom
Open Plan Living Space
Ample Storage
24 Hour Concierge
Excellent Transport Links