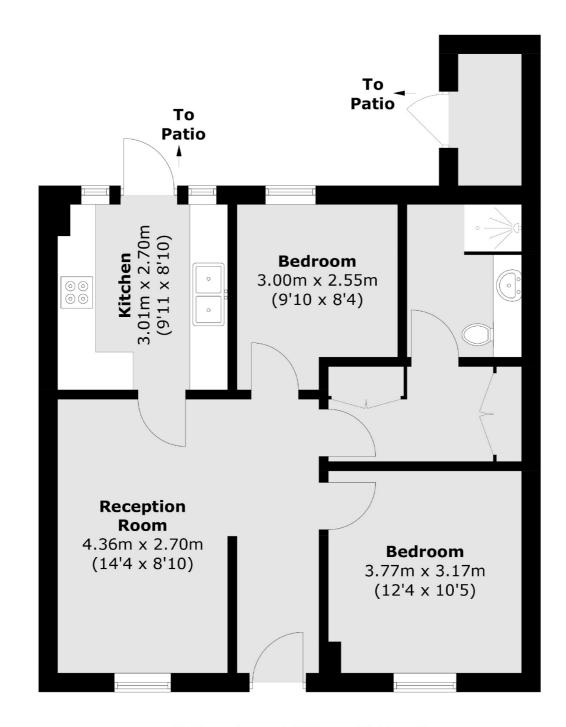

## Rotherhithe Street, London, SE16

Total area (approx.): 55.2 sq. m (594.2 sq. ft) External Cupboard: 2.2 sq. m (23.7 sq. ft)

Canada Water

London

Sales

Montreal House

020 7650 5144

Surrey Quays Road