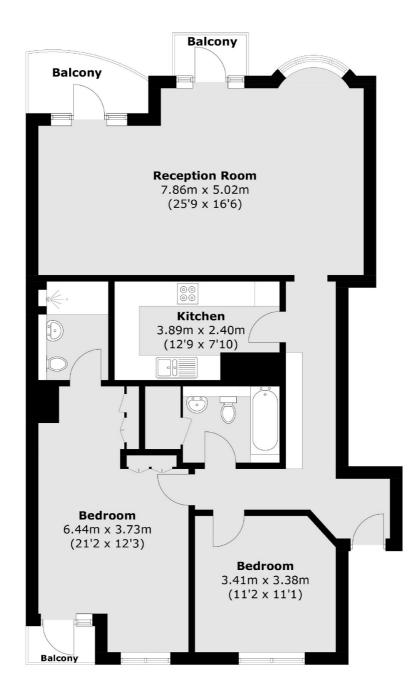

## Rotherhithe Street, London, SE16

Total area (approx.): 100.0 sq. m (1,076 sq. ft) Balcony : 6.9 sq. m (74.2 sq. ft)

Canada Water Montreal House Surrey Quays Road London Sales 020 7650 5144 Energy Rating: C. We aim to make our particulars both accurate and reliable. However they are not guaranteed; nor do they form part of an offer or contract. If you require clarification on any points then please contact us, especially if you're traveling some distance to view. Please note that appliances and heating systems have not been tested and therefore no warranties can be given as to their good working order.