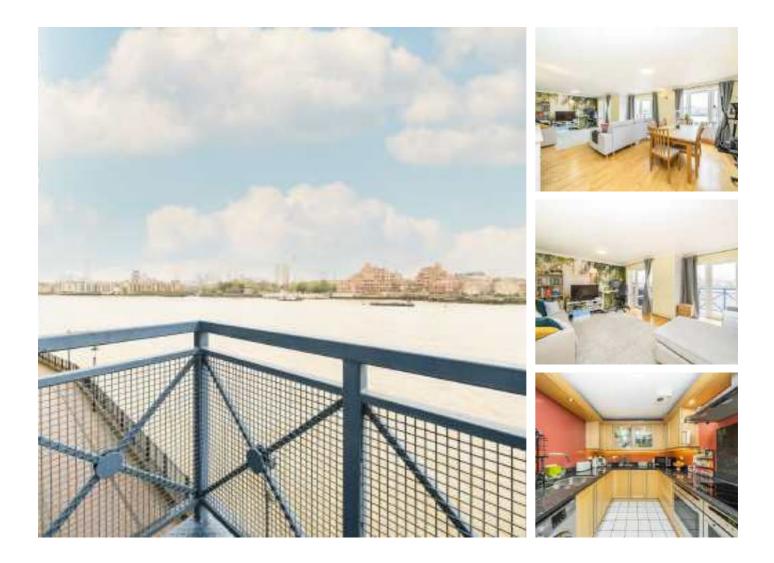

## **Rotherhithe Street, SE16** £550,000

OIEO: £550,000 Offering stunning views of the river, this two double bedroom flat is immaculately presented and boasts a large living space with 3 floor to ceiling windows overlooking the river, separate kitchen, en-suite bathroom and family bathroom, three private balconies, two of which are directly overlooking The Thames, and parking. The development offers concierge and swimming pool facilities.

### Features

Two Double Bedrooms Two Bathrooms Three Private Balconies Share Of The Freehold Concierge & Swimming Pool Secure Underground Parking OIEO £550,000