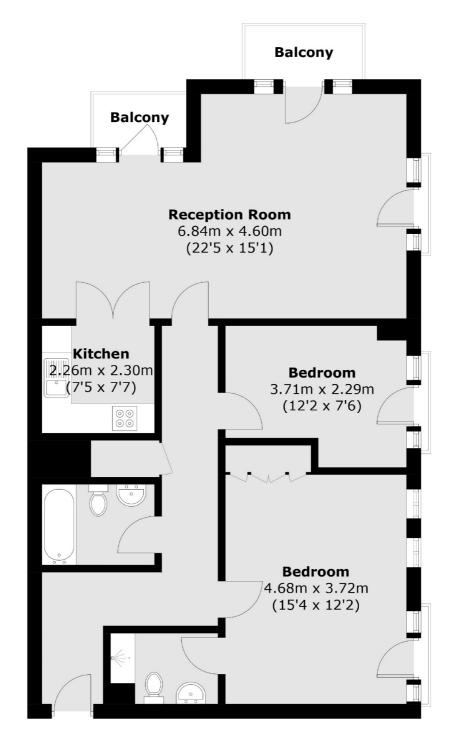

## Rotherhithe Street, SE16 £495,000

Located in this sought after riverside development, this two double bedroom flat offers almost 1,000sqft on living space and has two bathrooms, large living space, two balconies, allocated parking space and river views.

## **Features**

Two Bedrooms
Two Bathrooms
Swimming Pool & Jacuzzi
Secure Underground Parking
Two Balconies
Share of Freehold
24 hr Concierge
Loft Storage

## Rotherhithe Street, London, SE16

Total area (approx.): 89.3 sq. m (961.2 sq. ft) Balcony : 4.7 sq. m (50.6 sq. ft)

London Bridge

020 7650 5 100

London

SE11XL

Sales

54 Borough High Street