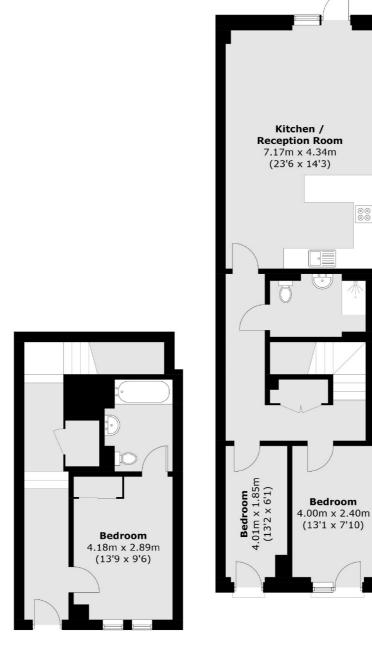

## **Dexters**









## Grand Canal Avenue, SE16 £700,000

Located in this sought after development and offering its own entrance, this three bedroom split level flat is arranged over 1,100 sqft and boasts two bathrooms, a large open plan kitchen living space, private terrace, secure parking, gym and concierge facilities.

Navigation House is located only 0.5 miles from Surrey Quays station and 0.8 miles from Canada Water station offering excellent transport links to all of London. A wide range of shops, cafés and restaurants are close by.

## **Features**

Three Bedrooms
Two Bathrooms
Fantastic Condition
Private Terrace
Concierge & Gym Facilities
Secure Gated Parking
Offers Over £700,000

## Grand Canal Avenue, London, SE16



**Ground Floor** 

Canada Water

London

Sales

Montreal House

020 7650 5144

Surrey Quays Road

**First Floor** 

To Patio

Total area (approx.): 105.5 sq. m (1,135.6 sq. ft)