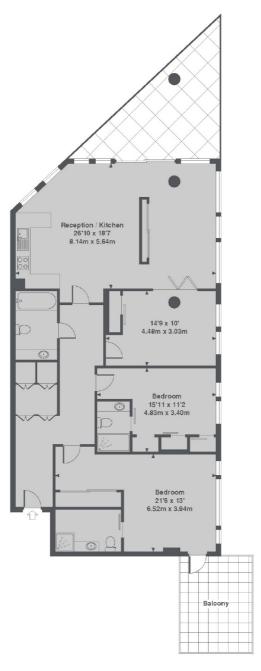

### Duchess Walk, London, SE1

Tudor House, Dutches Walk, SE1
Total Approx. Floor area 1325 Sq. Ft. (123.1 Sq. M.)

Limehouse

London

E147JD

Sales

558 Commercial Road

020 7790 9832