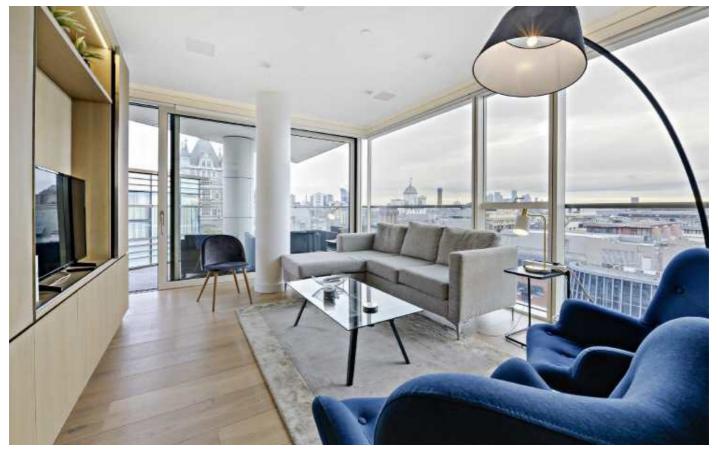

## Duchess Walk, SE1 £2,050,000

Offering views of Tower Bridge, this stunning three bedroom, three bathroom apartment is immaculately presented and boasts two balconies, an open plan kitchen/living room, plus secure underground parking.

### **Duchess Walk, SE1**

Situated in Tudor House, this stunning apartment offers ample living space with a state of the art kitchen and a private balcony offering direct views of Tower Bridge and the Thames.

The riverside development offers 24 hour concierge, state of the art gym, swimming pool and spa facilities and beautiful communal areas.