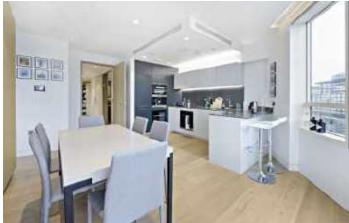

### **Duchess Walk, SE1**

Situated in Tudor House, this stunning apartment offers ample living space with a state of the art kitchen and a private balcony offering direct views of Tower Bridge and the Thames.

All three bedrooms are in fantastic condition and all bathrooms are modern and luxurious. The flat offers ample storage and boasts remote control lights, blinds and comfort cooling and underfloor heating.