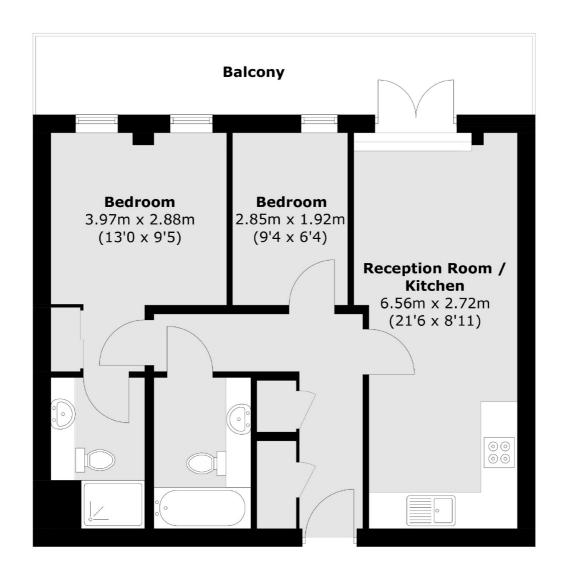

## Rotherhithe Street, London, SE16

Total area (approx.): 50.8 sq. m (546.8 sq. ft) Balcony area: 10.7 sq. m (115.1 sq. ft)

Canada Water

London

Sales

Montreal House

020 7650 5144

Surrey Quays Road