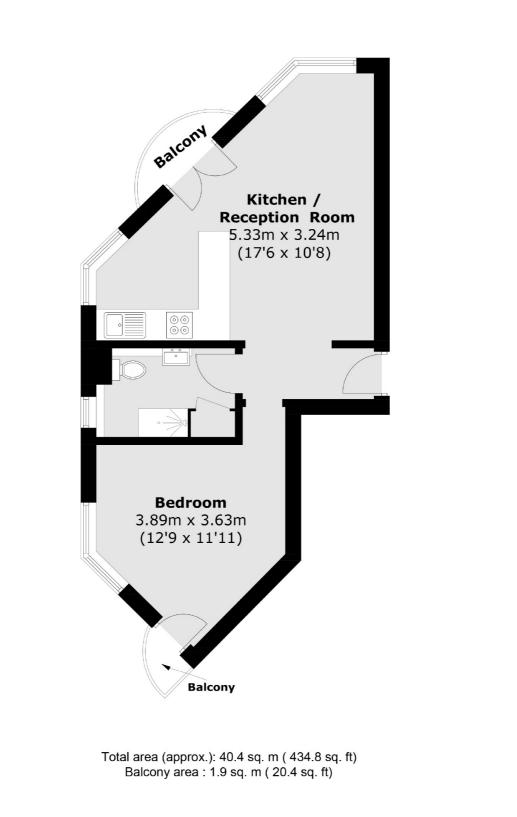

## Wolfe Crescent, SE16 £375,000

Located moments from Canada Water station, this one double bedroom flat has been fully refurbished and boasts a large open plan kitchen/ living space, private balcony and private parking.

## Features

One Double Bedroom Top Floor Contemporary Style Private Balcony Communal Gardens Allocated Private Parking Waterside Location Offers Over £375,000