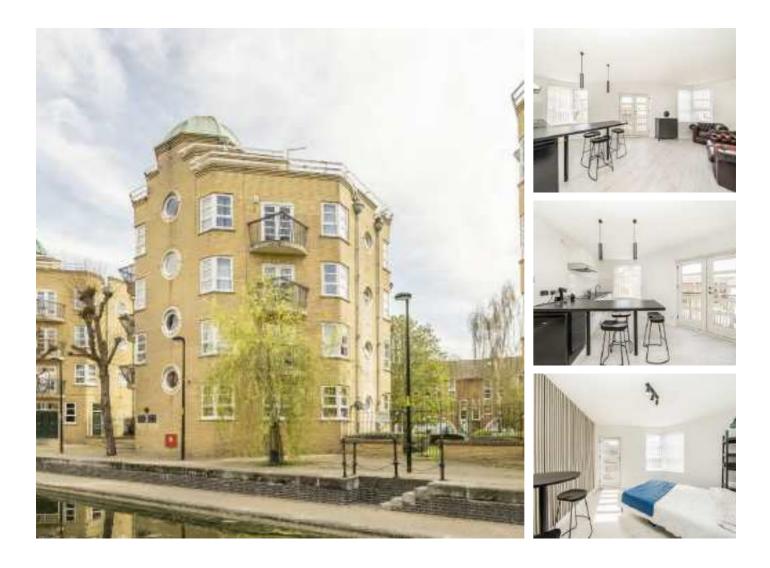

## Wolfe Crescent, SE16 £375,000

Located moments from Canada Water station, this one double bedroom flat has been fully refurbished and boasts a large open plan kitchen/ living space, private balcony and private parking.

Monkton House is located only 0.3 miles from Canada Water station offering fantastic transport links. A wide range of shops and restaurants are moments away.

## Features

One Double Bedroom Top Floor Contemporary Style Private Balcony Communal Gardens Allocated Private Parking Waterside Location Offers Over £375,000