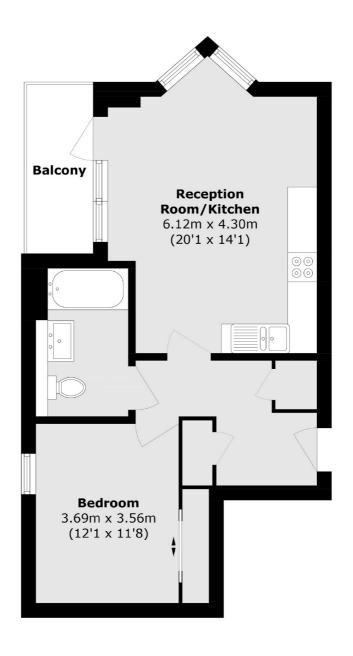

## Rope Street, London, SE16

Total area (approx.): 50.5 sq. m (543.5 sq. ft) Balcony area (approx.): 5.0 sq. m (53.8 sq. ft)

London Bridge

020 7650 5 100

London

SE11XL

Sales

54 Borough High Street