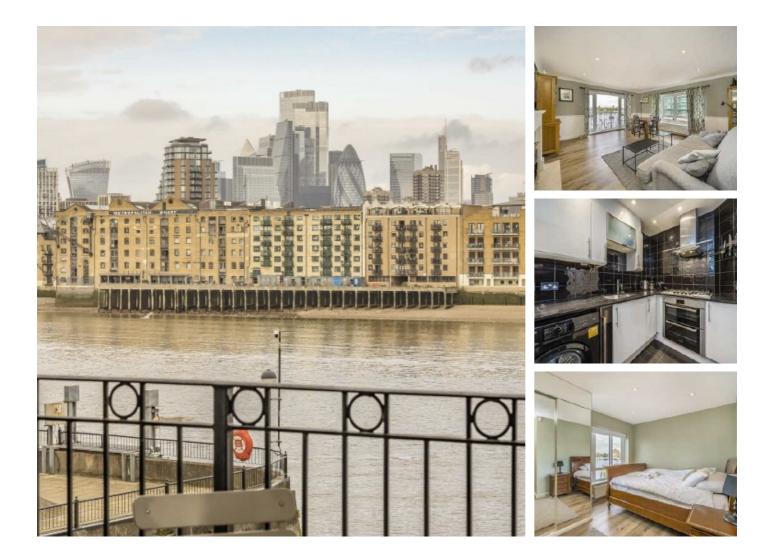

## **Rotherhithe Street, SE16** £550,000

Offering stunning views of the river and The City, this two double bedroom flat is immaculately presented and boasts a large living space, modern kitchen, private balcony directly on the riverfront, two bathrooms and gated parking.

#### Features

Two Double Bedrooms Two Bathrooms River Views Share of Freehold Gated Development Parking Concierge Facilities