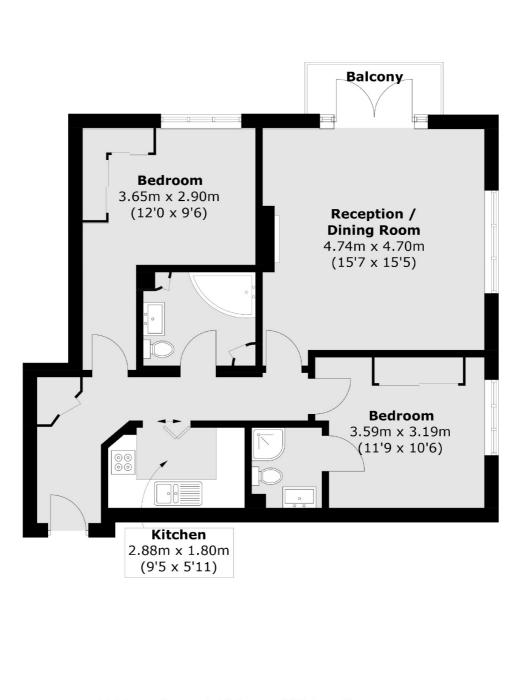

### Rotherhithe Street, London, SE16

Total area (approx.): 71.5 sq. m (769.6 sq. ft) Balcony area : 2.9 sq. m (31.2 sq. ft)

Canada Water Montreal House Surrey Quays Road London Sales 020 7650 5144 Energy Rating: B. We aim to make our particulars both accurate and reliable. However they are not guaranteed; nor do they form part of an offer or contract. If you require clarification on any points then please contact us, especially if you're traveling some distance to view. Please note that appliances and heating systems have not been tested and therefore no warranties can be given as to their good working order.