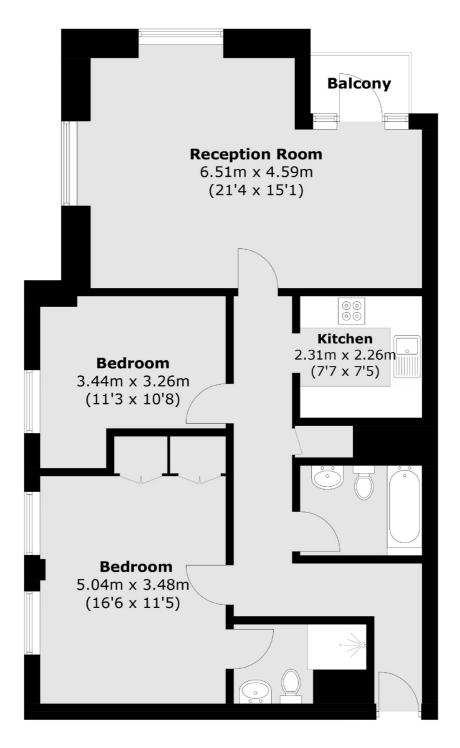

## King & Queen Wharf, London, SE16

Total area (approx.): 82.7 sq. m (890.1 sq. ft) Balcony area (approx.): 2.0 sq. m (21.5 sq. ft)

Canada Water

London

Sales

Montreal House

020 7650 5144

Surrey Quays Road