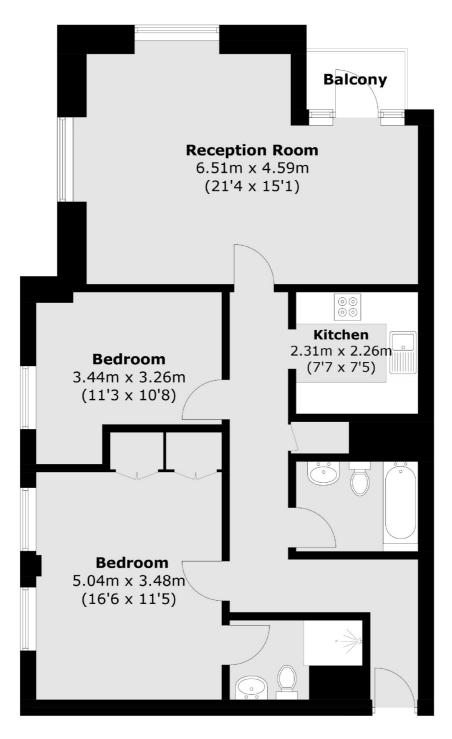

## King & Queen Wharf, London, SE16

Total area (approx.): 82.7 sq. m (890.1 sq. ft) Balcony area (approx.): 2.0 sq. m (21.5 sq. ft)

London Bridge

020 7650 5 100

London

SE11XL

Sales

54 Borough High Street