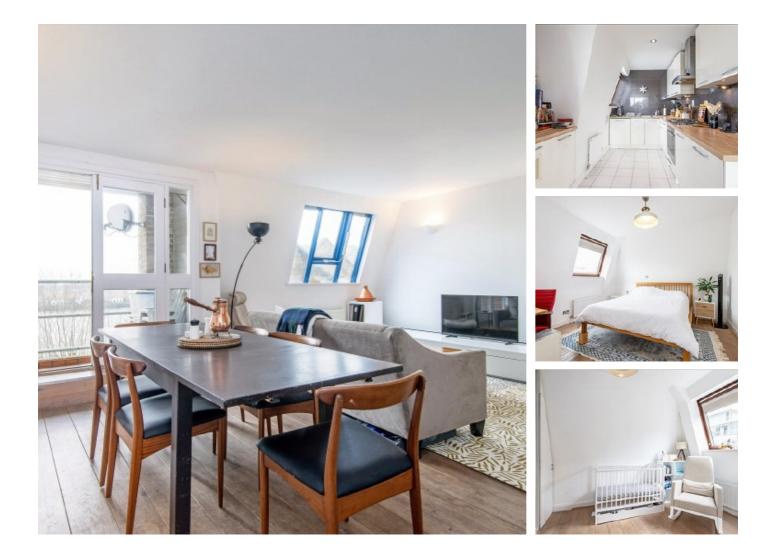

## Narrow Street, E14 £530 Per week

Two bedroom apartment located on the first floor of Eagle Wharf in Limehouse, London E14. Comprises 2 bedrooms, 2 bathrooms, reception/dining room, kitchen, south facing balcony and private parking.

### Features

Two Bedrooms Two Bathrooms River Facing Balcony Unfurnished Excellent Location