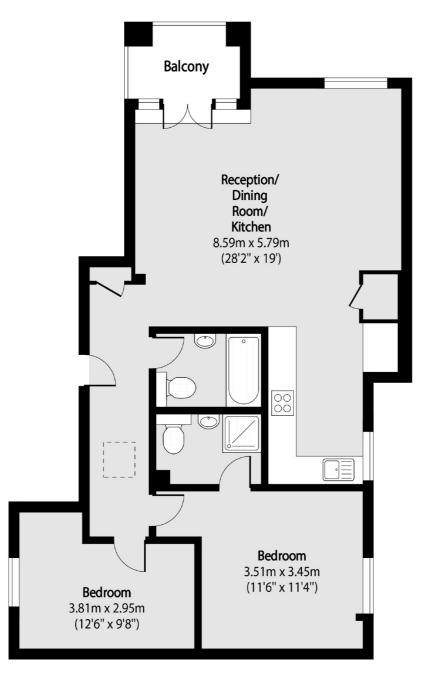

## Narrow Street, London, E14

Total area (approx): 77.02 sq m (829 sq. ft) Balcony total area (approx): 3.53 sq m (38 sq. ft)

Wapping 123 Wapping High Street London E1W 3NX Lettings 020 7650 5351 Energy Rating: C. We aim to make our particulars both accurate and reliable. However they are not guaranteed; nor do they form part of an offer or contract. If you require clarification on any points then please contact us, especially if you're traveling some distance to view. Please note that appliances and heating systems have not been tested and therefore no warranties can be given as to their good working order.