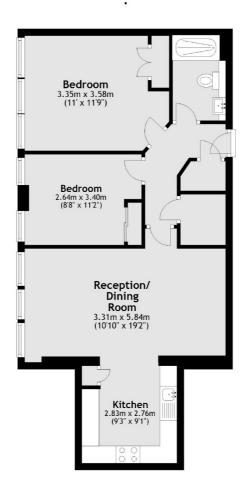

## Newington Causeway, London, SE1

Total area: approx. 63.5 sq. metres (683.7 sq. feet)

London Bridge

020 7650 5 100

London

SE11XL

Sales

54 Borough High Street