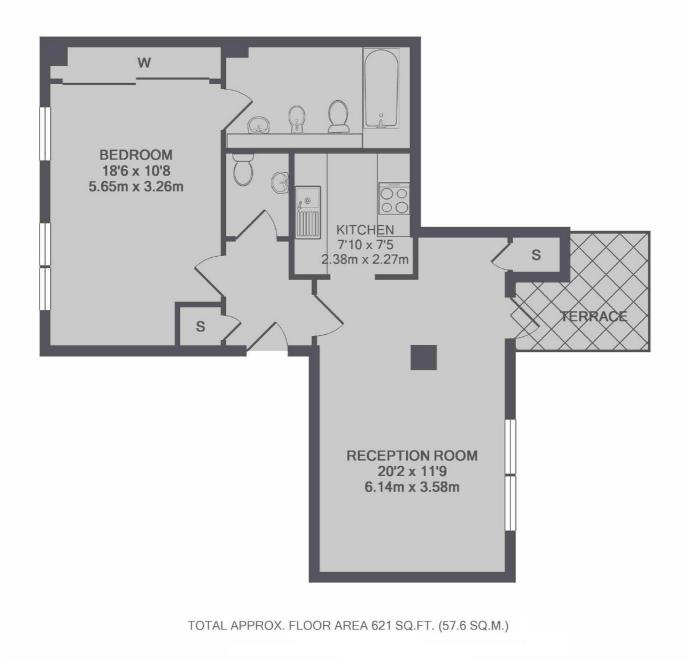

## The Highway, E1W £461 Per week

A one bedroom property on the top floor of Free Trade Wharf. This property has a spacious reception leading to a terrace overlooking the Thames. Also includes resident gym facilities, a concierge service and an allocated parking space.

#### Features

Top Floor Apartment One Bedroom River views Gym/Pool Porter Allocated Parking