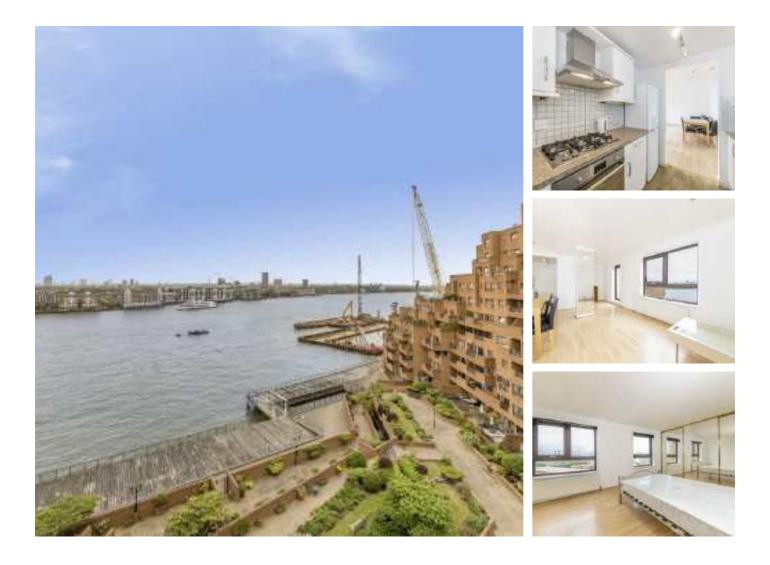

## The Highway, E1W £461 Per week

A one bedroom property on the top floor of Free Trade Wharf. This property has a spacious reception leading to a terrace overlooking the Thames. Also includes resident gym facilities, a concierge service and an allocated parking space.

Ideally located for access to The City and Canary Wharf. It is only a short pleasant walk along the river to Canary Wharf and Limehouse DLR is less than a 5 minute walk away.

#### Features

Top Floor Apartment One Bedroom River views Gym/Pool Porter Allocated Parking