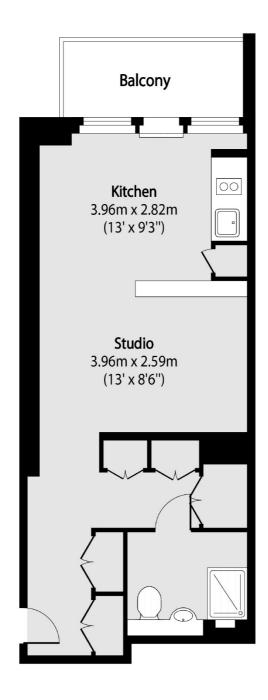

## Park Drive, London, E14

Total area (approx): 39.11 sq m (421 sq. ft)

Balcony total area (approx): 4.92 sq m (53 sq. ft)

Canary Wharf East

39 Westferry Road

020 7590 9550

London

E148JH