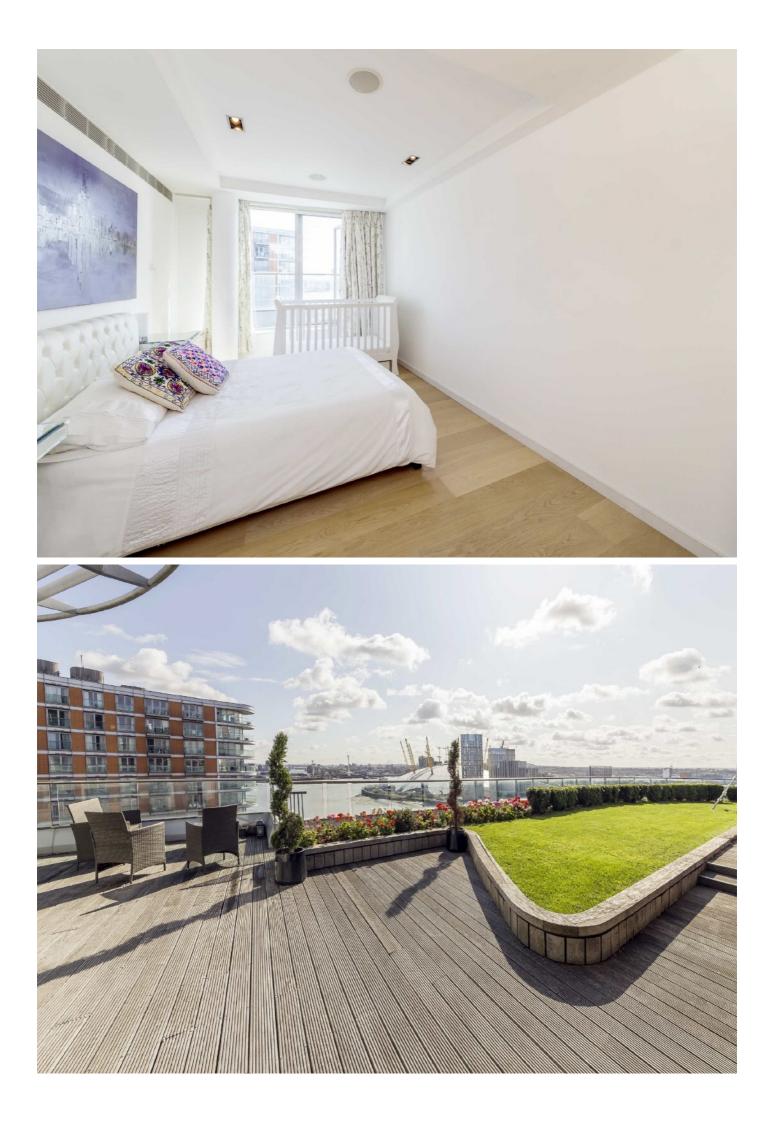

The property comprises gated entrance with secure check point, three double bedrooms all with river views, three contemporary designed bathrooms, and plentiful storage throughout.

The south facing reception room boasts luxury fitted kitchen, wooden flooring, underfloor heating and floor to ceiling windows.

Further benefits to include private garden, splash pool, extremely vast wraparound balcony and roof terrace, residents spa and high tech gymnasium.

The property is located just 0.3 miles from Blackwall DLR station and 0.7 miles to Canary Wharf Underground Station.