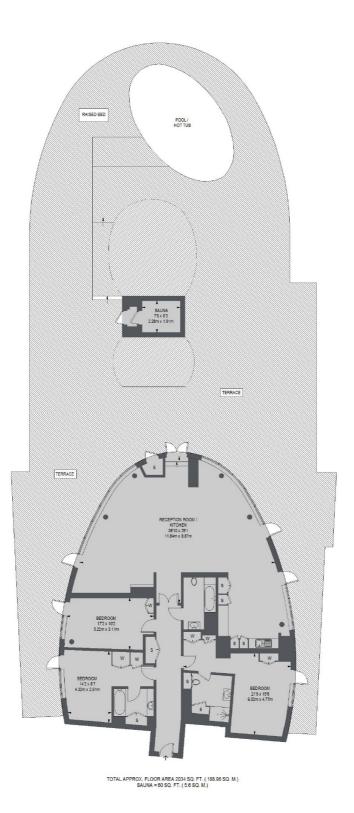

The property comprises gated entrance with secure check point, three double bedrooms all with river views, three contemporary designed bathrooms, and plentiful storage throughout.

The south facing reception room boasts luxury fitted kitchen, wooden flooring, underfloor heating and floor to ceiling windows.

Further benefits to include private garden, splash pool, extremely vast wraparound balcony and roof terrace, residents spa and high tech gymnasium.

The property is located just 0.3 miles from Blackwall DLR station and 0.7 miles to Canary Wharf Underground Station.

## Features

Penthouse Three Bedrooms Three Bathrooms Private Terrace Private Plunge Pool and Sauna Two Parking Spaces