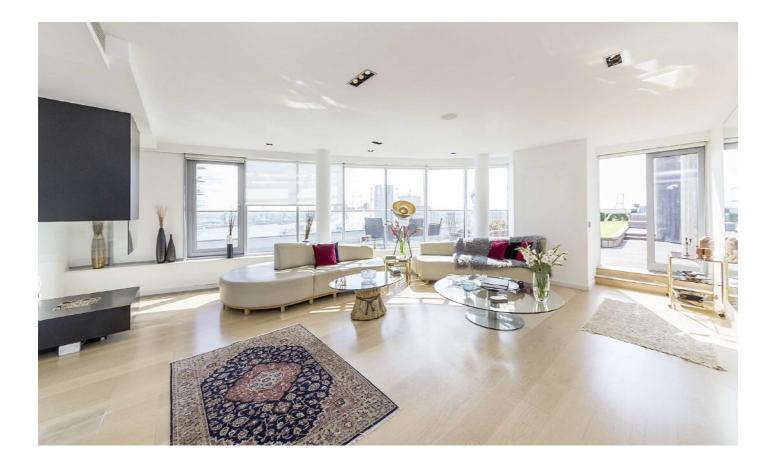

The property comprises gated entrance with secure check point, three double bedrooms all with river views, three contemporary designed bathrooms, and plentiful storage throughout.

The south facing reception room boasts luxury fitted kitchen, wooden flooring, underfloor heating and floor to ceiling windows.