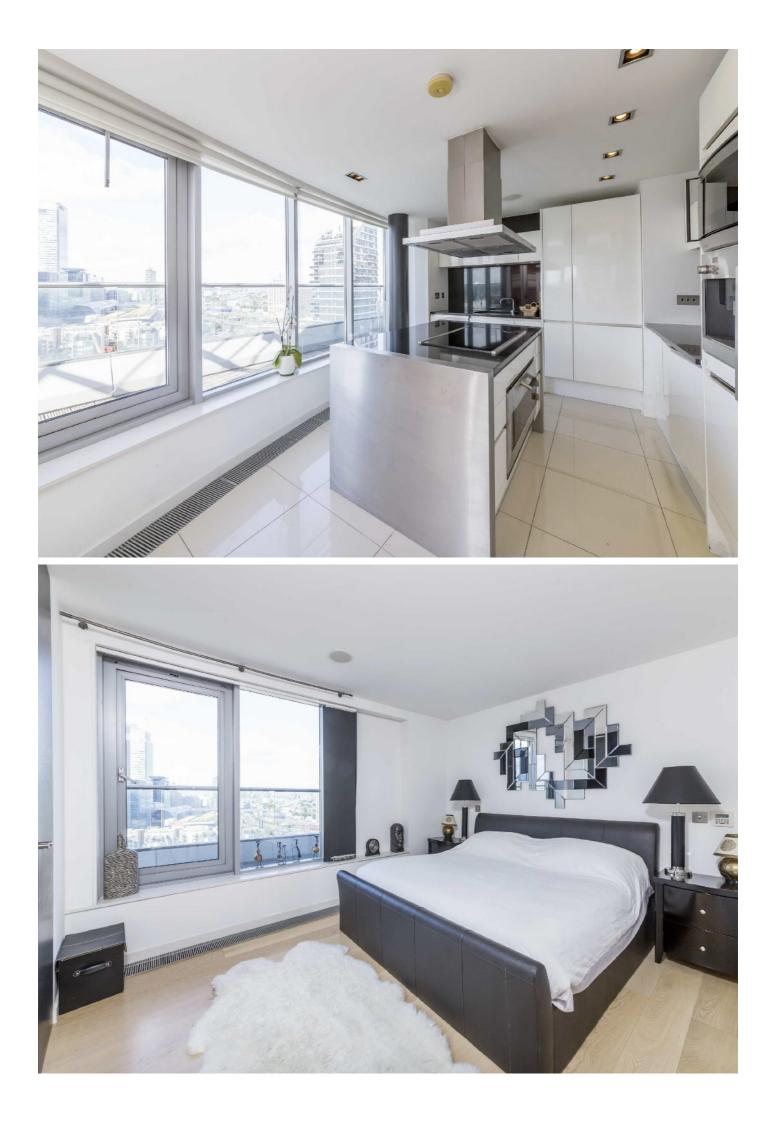

The property comprises gated entrance with secure check point, three double bedrooms all with river views, three contemporary designed bathrooms, and plentiful storage throughout.

The south facing reception room boasts luxury fitted kitchen, wooden flooring, underfloor heating and floor to ceiling windows.