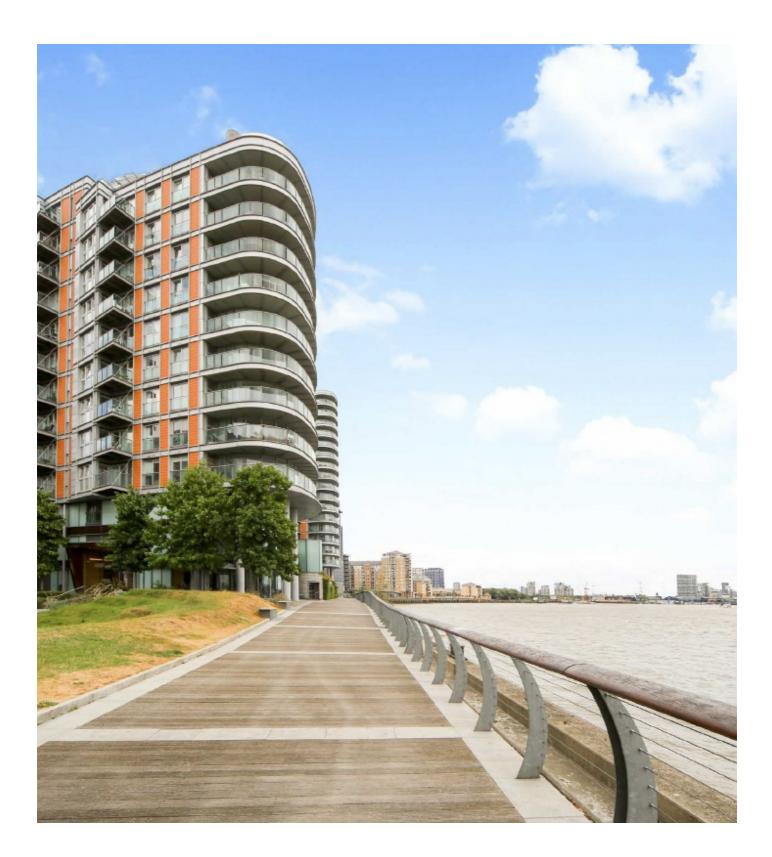

## Fairmont Avenue, E14

Three bedroom penthouse with a private wraparound terrace offering views of the river, Canary Wharf and the City. The flat has 2 valet parking spaces, 24HR concierge and access to the newly refurbished gym and swimming pool.

Further benefits to include private garden, splash pool, extremely vast wraparound balcony and roof terrace, residents spa and high tech gymnasium.

The property is located just 0.3 miles from Blackwall DLR station and 0.7 miles to Canary Wharf Underground Station.