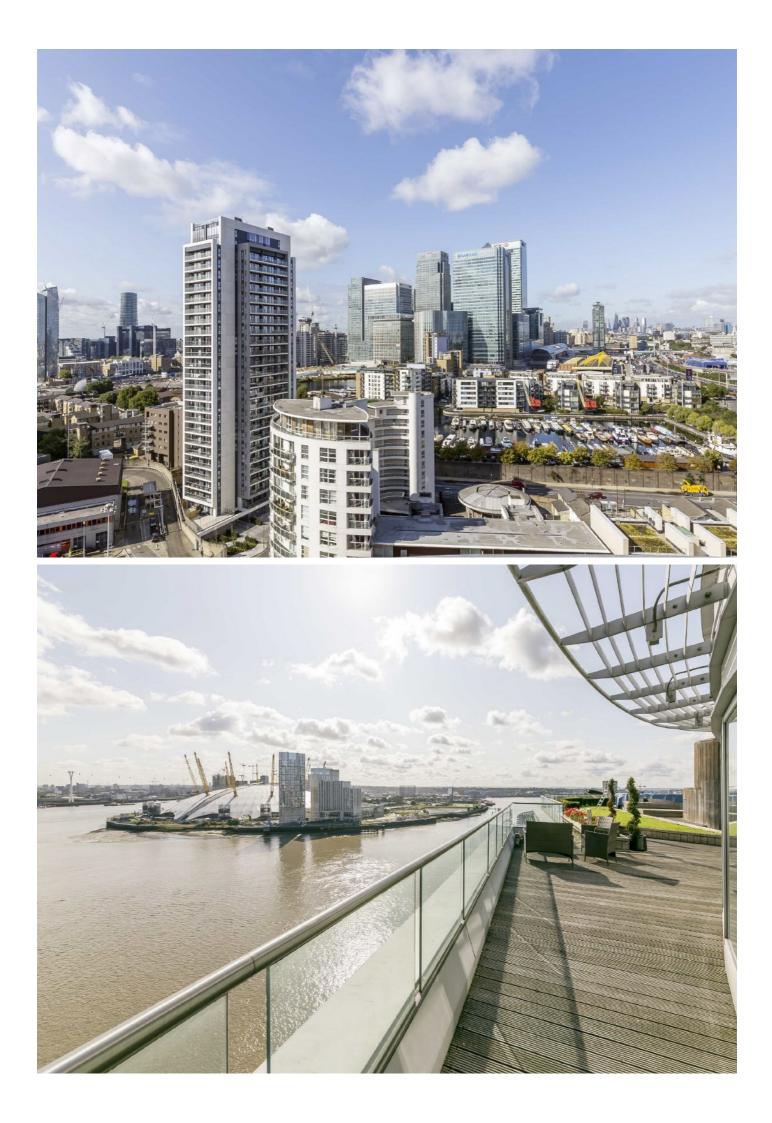

## Fairmont Avenue, E14

Three bedroom penthouse with a private wraparound terrace offering views of the river, Canary Wharf and the City. The flat has 2 valet parking spaces, 24HR concierge and access to the newly refurbished gym and swimming pool.

The property comprises gated entrance with secure check point, three double bedrooms all with river views, three contemporary designed bathrooms, and plentiful storage throughout.

The south facing reception room boasts luxury fitted kitchen, wooden flooring, underfloor heating and floor to ceiling windows.

Further benefits to include private garden, splash pool, extremely vast wraparound balcony and roof terrace, residents spa and high tech gymnasium.

The property is located just 0.3 miles from Blackwall DLR station and 0.7 miles to Canary Wharf Underground Station.