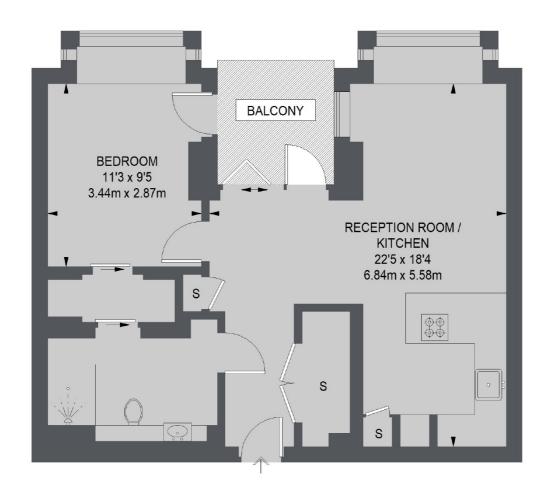

## Water Lane, EC3R

£3,200 Per calendar month

A luxury one double bedroom apartment in Sugar Quay with a large private balcony. This high specification property has lots of storage and on site facilities including a gym, swimming pool, treatment rooms, resident's lounge and cinema.

## **Features**

One Double Bedroom Private Balcony Furnished Swimming Pool Gym Tower Hill

City 020 7392 9111 dexters.co.uk

## Water Lane, London, EC3R

**THIRD FLOOR** 

5 Sandys Row

020 7392 9111

London E1 7HW

Lettings

TOTAL APPROX. FLOOR AREA 610 SQ. FT. (56.71 SQ. M.)