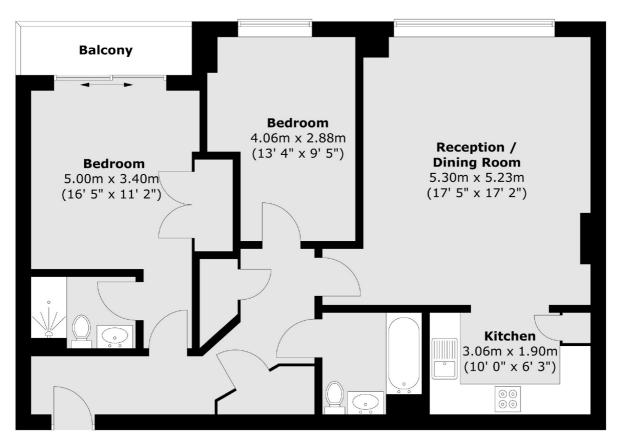

## Long Lane, SE1 £650,000

A very attractive fifth floor flat with a open plan living room and fully fitted modern kitchen, two high spec bathrooms, two generous double bedrooms and a private balcony. Chain Free Sale.

#### **Features**

Two Double Bedrooms
Two Bathrooms
Private Balcony
Secure Entry & Lift Access
Very Central Location
Valid EWS1 Form
Chain Free Sale

#### **Fourth Floor**

Total area (approx.) : 78 sq. m (839 sq. ft) Total balcony area (approx.) : 3.2 sq. m (34 sq. ft)

London Bridge

020 7650 5 100

London

SE11XL

Sales

54 Borough High Street