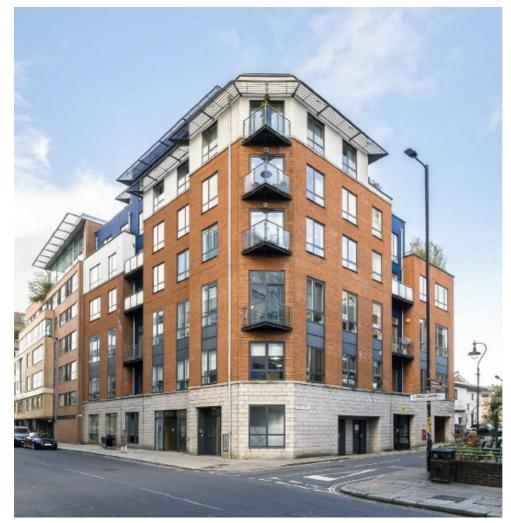

## Long Lane, SE1 £650,000

A very attractive fifth floor flat with a open plan living room and fully fitted modern kitchen, two high spec bathrooms, two generous double bedrooms and a private balcony. Chain Free Sale.

Godfree Court is an attractive modern development enviably located at the top of Long Lane, next to Borough High Street & Borough tube, with London Bridge Station, Borough Market and Bankside just beyond.

### Long Lane, London, SE1