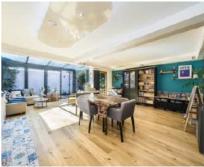

## Mccoid Way, SE1 £900,000

An immaculately presented, refurbished and extended freehold house with a very large open plan living room and kitchen with bi-folding doors leading out onto a south westerly garden. Set over two storeys with three double bedrooms, a family bathroom, plus an additional downstairs WC.

### **Ground Floor**

Total area (approx.): 90.2.0 sq. m (970.9 sq. ft)

London Bridge

020 7650 5 100

London

SE11XL

Sales

54 Borough High Street