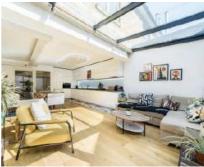

## Mccoid Way, SE1 £900,000

An immaculately presented, refurbished and extended freehold house with a very large open plan living room and kitchen with bi-folding doors leading out onto a south westerly garden. Set over two storeys with three double bedrooms, a family bathroom, plus an additional downstairs WC.

### **Ground Floor**

Total area (approx.): 90.2.0 sq. m (970.9 sq. ft)

London Bridge

020 7650 5 100

London

SE11XL

Sales

54 Borough High Street