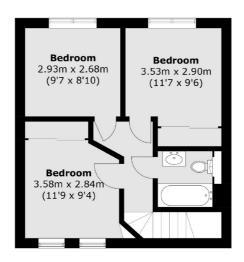

## Mccoid Way, SE1 £900,000

An immaculately presented, refurbished and extended freehold house with a very large open plan living room and kitchen with bi-folding doors leading out onto a south westerly garden. Set over two storeys with three double bedrooms, a family bathroom, plus an additional downstairs WC.

### **Features**

Freehold House Two Storeys South-West Facing Private Rear Garden Three Double Bedrooms Chain Free Sale

#### **First Floor**