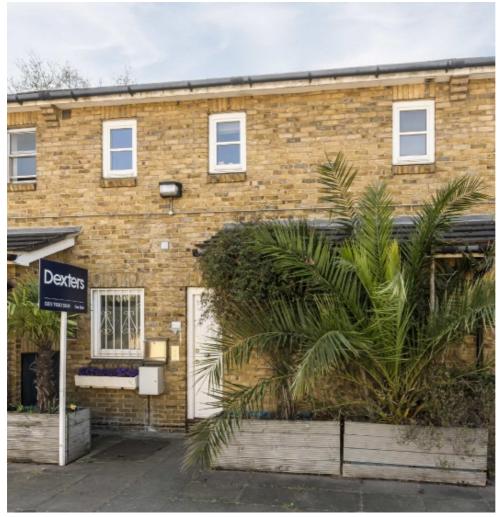

## Mccoid Way, SE1 £900,000

An immaculately presented, refurbished and extended freehold house with a very large open plan living room and kitchen with bi-folding doors leading out onto a south westerly garden. Set over two storeys with three double bedrooms, a family bathroom, plus an additional downstairs WC.

McCoid Way is enviably located moments from Borough Underground and within easy reach of London Bridge, Borough Market and the South Bank, along with Elephant & Castle and numerous amenities and attractions. Conveniently located near top schools.