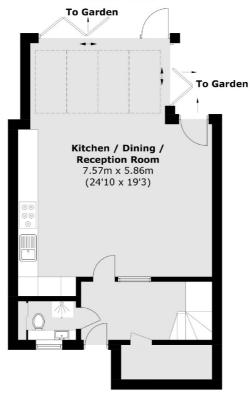

## Mccoid Way, SE1 £900,000

An immaculately presented, refurbished and extended freehold house with a very large open plan living room and kitchen with bi-folding doors leading out onto a south westerly garden. Set over two storeys with three double bedrooms, a family bathroom, plus an additional downstairs WC.

### **Features**

Freehold House Two Storeys South-West Facing Private Rear Garden Three Double Bedrooms Chain Free Sale

### **Ground Floor**

Total area (approx.): 90.2.0 sq. m (970.9 sq. ft)

London Bridge

020 7650 5 100

London

SE11XL

Sales

54 Borough High Street