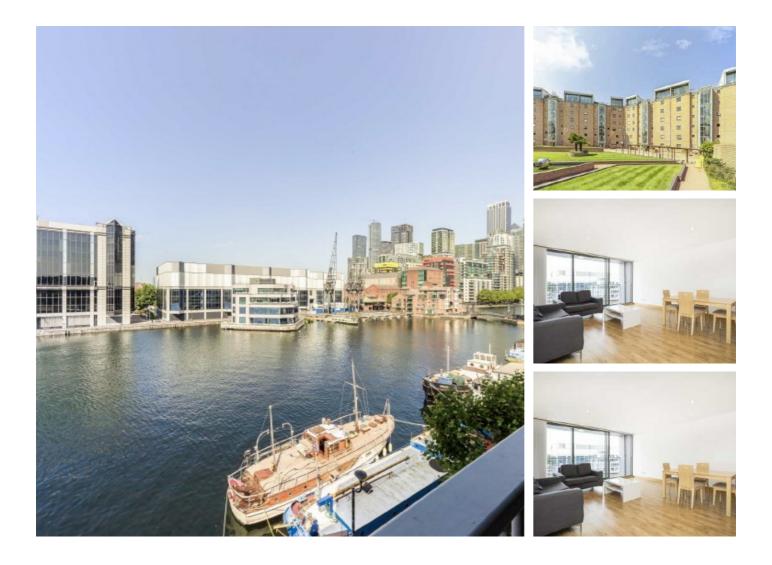

## **Selsdon Way, E14** £500,000

Offered to the market on a chain free basis is this two bedroom apartment walking distance to Canary Wharf. The property features uninterrupted water views, secure entry phone system, 24 hour concierge and secure underground parking.

A wealthy selection of shops, bars, and restaurants as well as Crossharbour DLR station which provides good links of the City.

### Features

Large Terrace Second Floor Allocated Parking Concierge Service Dock Views No Onward Chain