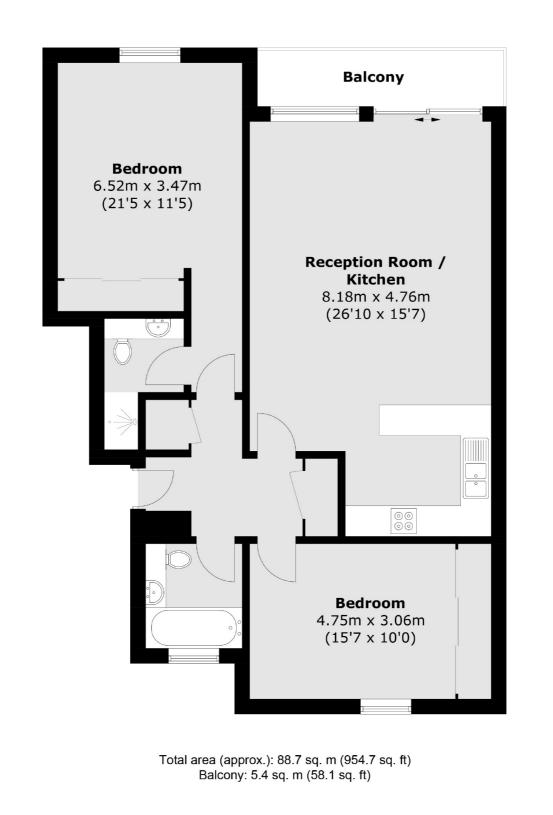

## **Selsdon Way, E14** £500,000

Offered to the market on a chain free basis is this two bedroom apartment walking distance to Canary Wharf. The property features uninterrupted water views, secure entry phone system, 24 hour concierge and secure underground parking.

### Features

Large Terrace Second Floor Allocated Parking Concierge Service Dock Views No Onward Chain