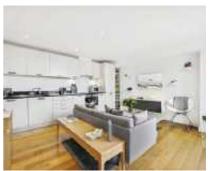

## Lant Street, SE1 £400,000

A recently refurbished one double bedroom apartment with hard wood floors, a modern shower room, a generous double bedroom, with built-in wardrobes & an open plan kitchen/living room, leading out on to a private balcony with views of the Shard & the City Skyline.

## **Features**

One Double Bedroom
Open Plan Kitchen & Living
Room
Private Balcony
Excellent Transport Links
Very Central Location