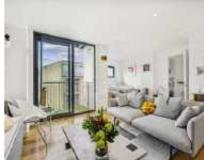

## Lant Street, SE1 £400,000

A recently refurbished one double bedroom apartment with hard wood floors, a modern shower room, a generous double bedroom, with built-in wardrobes & an open plan kitchen/living room, leading out on to a private balcony with views of the Shard & the City Skyline.

## **Features**

One Double Bedroom
Open Plan Kitchen & Living
Room
Private Balcony
Excellent Transport Links
Very Central Location