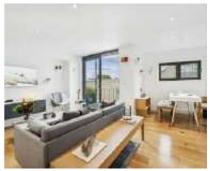

## Lant Street, SE1 £400,000

A recently refurbished one double bedroom apartment with hard wood floors, a modern shower room, a generous double bedroom, with built-in wardrobes & an open plan kitchen/living room, leading out on to a private balcony with views of the Shard & the City Skyline.

## **Features**

One Double Bedroom
Open Plan Kitchen & Living
Room
Private Balcony
Excellent Transport Links
Very Central Location