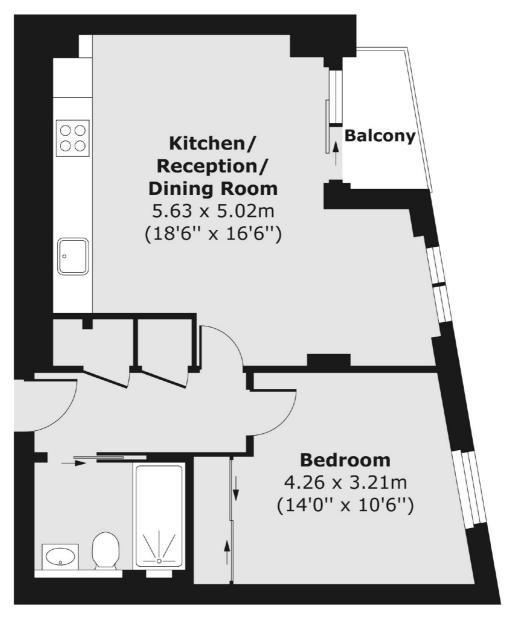

## Lant Street, SE1 £400,000

A recently refurbished one double bedroom apartment with hard wood floors, a modern shower room, a generous double bedroom, with built-in wardrobes & an open plan kitchen/living room, leading out on to a private balcony with views of the Shard & the City Skyline.

## **Features**

One Double Bedroom
Open Plan Kitchen & Living
Room
Private Balcony
Excellent Transport Links
Very Central Location

## Lant Street, London, SE1

Total area (approx.) 45.42 sq. m (489 sq. ft) Balcony area (approx.) 2.32 sq. m (25 sq. ft)

London Bridge

020 7650 5 100

London

Sales

SE1 1XL

54 Borough High Street