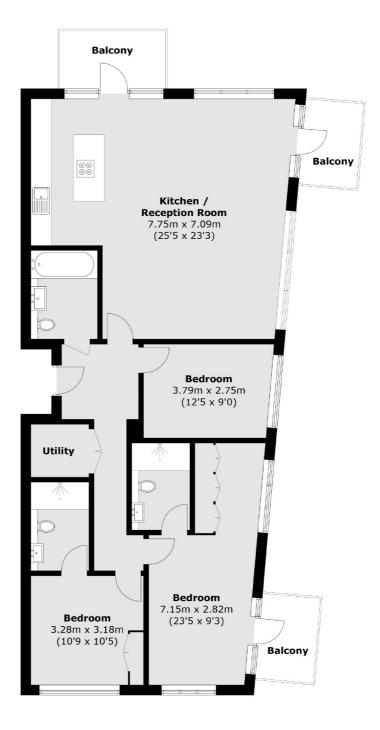

## **Features**

Three Double Bedrooms
Three Bathrooms
1277 Sq Ft
Furnished
Three Balconies
Parking

Wapping 020 7650 5351 dexters.co.uk

## Vaughan Way, London, E1W

Total area (approx.): 118.7 sq. m (1,277.7 sq. ft) Balcony: 13.8 sq. m (148.5 sq. ft)

Wapping

London

E1W 3NX

Lettings

020 7650 5351

123 Wapping High Street