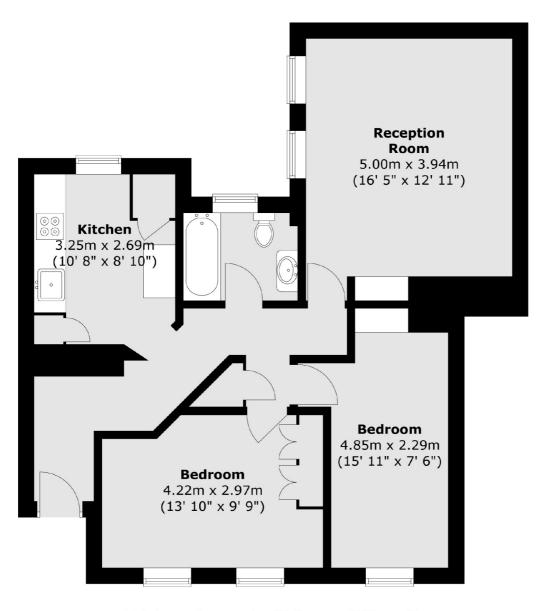

### Wolseley Street, London, SE1

#### **Second Floor**

Total area (approx.): 69.2 sq. m (745 sq. ft)

London Bridge

020 7650 5 100

London

SE11XL

Sales

54 Borough High Street