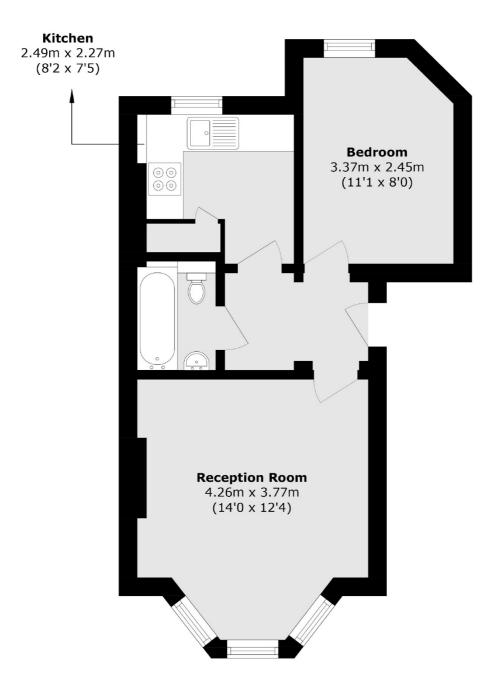

### Old Kent Road, London, SE1

Total area (approx.): 35.8 sq. m (385.3 sq. ft)

London Bridge 54 Borough High Street London SE1 1XL Sales 020 7650 5 100 Energy Rating: . We aim to make our particulars both accurate and reliable. However they are not guaranteed; nor do they form part of an offer or contract. If you require clarification on any points then please contact us, especially if you're traveling some distance to view. Please note that appliances and heating systems have not been tested and therefore no warranties can be given as to their good working order.