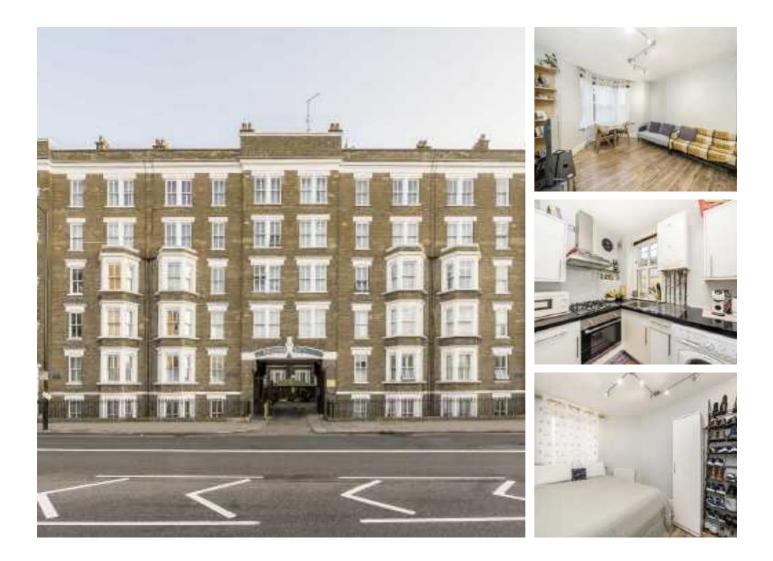

## Old Kent Road, SE1 £250,000

An attractive Victorian Mansion Flat, with a separate fully fitted kitchen and a large living room, with bay window, a double bedroom at the back of the building and a three piece bathroom. This is a chain free sale, ideal for a first time buyer or an investor.

#### Features

Victorian Mansion Flat Secure Entry Double Glazing One Double Bedroom Separate Kitchen & Living Room Excellent Transport Links Chain Free Sale