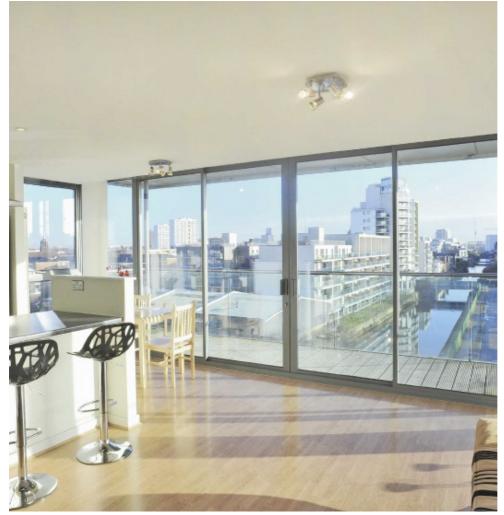

## Stainsby Road, E14

£553 Per week

A large two bedroom apartment on the fifth floor of this purpose built development on the Limehouse Cut. This bright apartment has floor to ceiling windows, with spectacular views over the canal and Canary Wharf. A private balcony, gated development and a concierge.

Abbott's Wharf overlooks the Limehouse Cut and is moments from Westferry DLR station, perfect for commuting to Canary Wharf or the City.

## **Features**

Two Bedroom
Two Bathroom
Balcony
Canal Views
Concierge
Gated Development