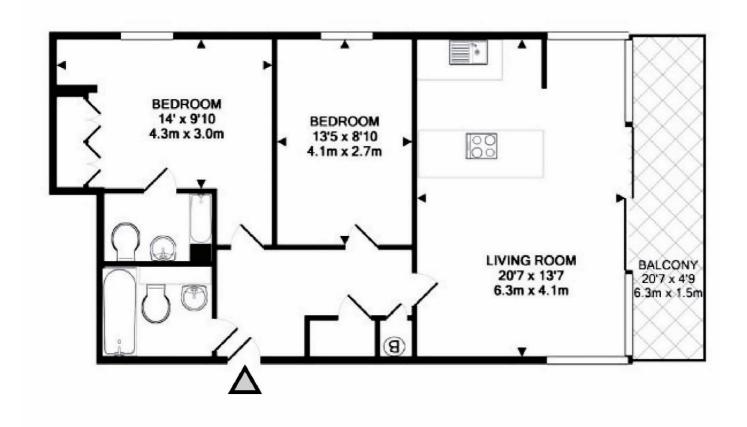

## Stainsby Road, E14

£553 Per week

A large two bedroom apartment on the fifth floor of this purpose built development on the Limehouse Cut. This bright apartment has floor to ceiling windows, with spectacular views over the canal and Canary Wharf. A private balcony, gated development and a concierge.

## **Features**

Two Bedroom
Two Bathroom
Balcony
Canal Views
Concierge
Gated Development