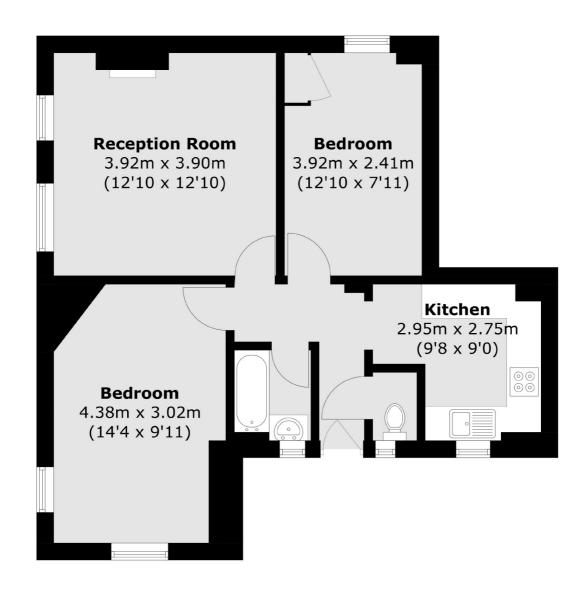

## Staple Street, London, SE1

Total area (approx.): 55.3 sq. m (595.2 sq. ft)

London Bridge

020 7650 5 100

London

Sales

SE1 1XL

54 Borough High Street