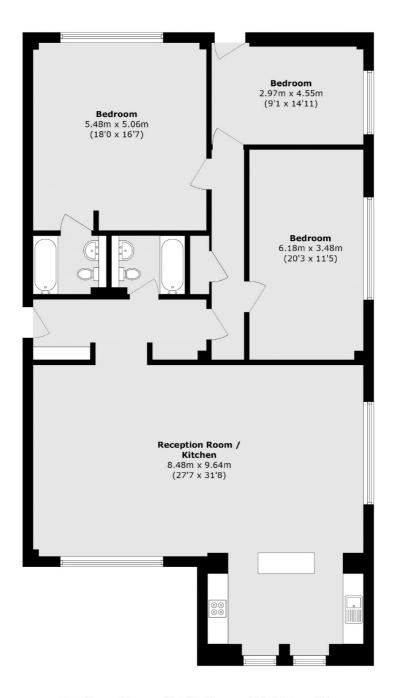

### Grange Road, London, SE1

Total area (approx.): 157.6 sq. m (1696.4 sq. ft)

London Bridge

020 7650 5 100

London

SE11XL

Sales

54 Borough High Street