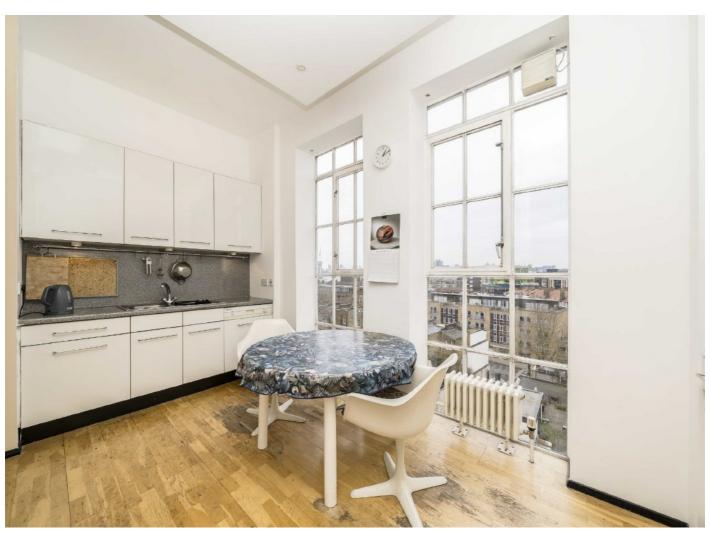

### Grange Road, SE1 £1,200,000

An incredibly spacious, almost 1,700 sq ft, 5th floor apartment, with sweeping skyline views, high ceilings and features throughout, a very large open plan living room and kitchen, three generous double bedrooms, two bathrooms and ample storage.

## **Grange Road, SE1**

This is an exceptional apartment with a wonderful sense of space and light, offering a blend of modern quality and warehouse style-features, with a triple aspect, high ceilings and large windows on all sides.

The Alaska Buildings is a very exclusive and secure, gated development, with a very hard to find community feel, a 24 hour concierge and attractive communal water gardens.

With a share of freehold, the residents have much greater control of to the day to day running of the building and the choice of managing agents. The service charge also includes hot water and heating.