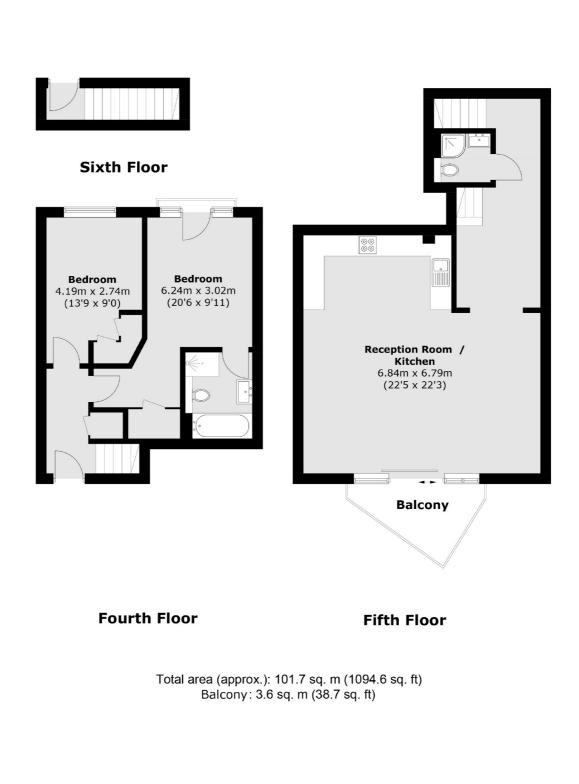

## Newton Place, E14 £634 Per week

A modern split level two bedroom apartment in the Apollo Building with a private terrace. This spacious property has a large open plan reception, two double bedrooms, two bathrooms and a on site concierge. The apartment has been newly refurbished and has smart home lighting, security system and is over 1000sqft with amazing river views.

#### Features

Two Bedroom Two Bathroom Newly Refurbished River Views Concierge Onsite Gym Parking