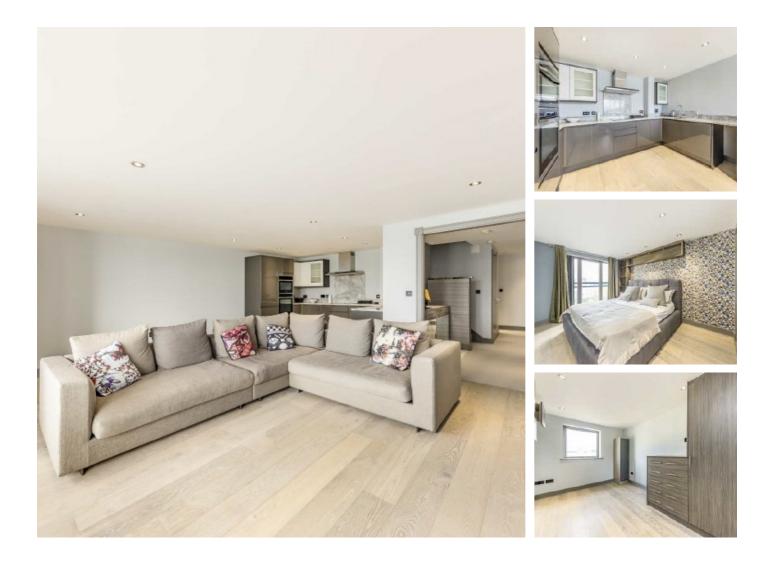

## Newton Place, E14 £634 Per week

A modern split level two bedroom apartment in the Apollo Building with a private terrace. This spacious property has a large open plan reception, two double bedrooms, two bathrooms and a on site concierge. The apartment has been newly refurbished and has smart home lighting, security system and is over 1000sqft with amazing river views.

#### Features

Two Bedroom Two Bathroom Newly Refurbished River Views Concierge Onsite Gym Parking