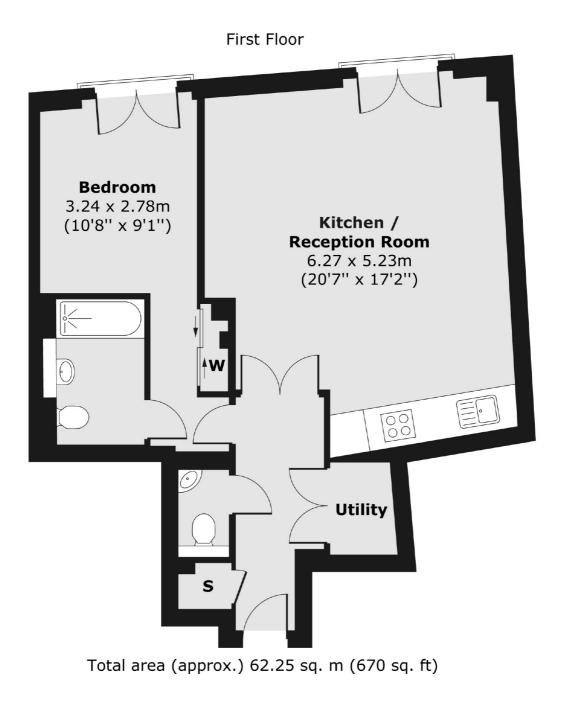

## Winchester Square, SE1 £500,000

A smart modern, almost 700 ft2 apartment in Winchester Square, Borough Market, with a large open plan kitchen and living room, separate utility room, three piece bathroom, ample storage and a generous double bedroom. Offers in excess of £500,000.

## Features

Offers in excess of £500,000 Heart of Borough Market Highly Desirable Location Separate Utility Room Almost 700 ft2 Lift Access & Secure Entry