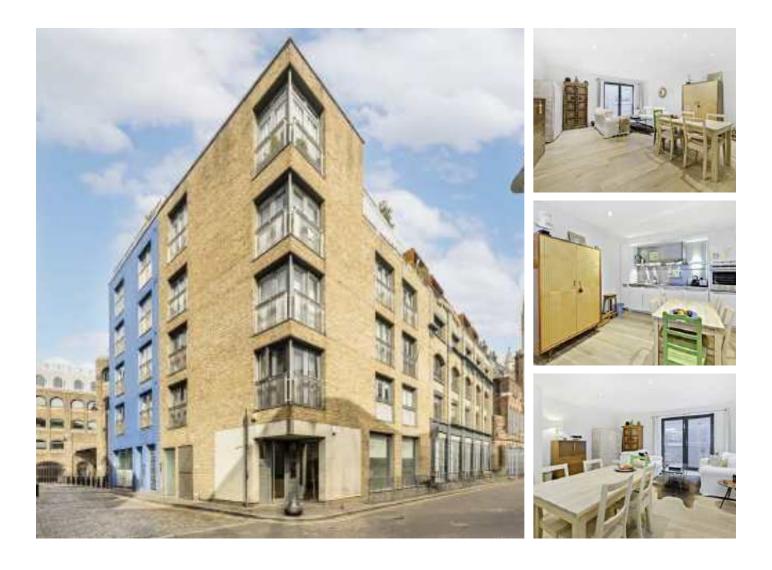

## Winchester Square, SE1 £500,000

A smart modern, almost 700 ft2 apartment in Winchester Square, Borough Market, with a large open plan kitchen and living room, separate utility room, three piece bathroom, ample storage and a generous double bedroom. Offers in excess of £500,000.

Winchester Square is incredibly well located, tucked just back from Borough Market. London Bridge Station, Bank Side and the Shard are all very close by with numerous amenities and other attractions.

## Features

Offers in excess of £500,000 Heart of Borough Market Highly Desirable Location Separate Utility Room Almost 700 ft2 Lift Access & Secure Entry