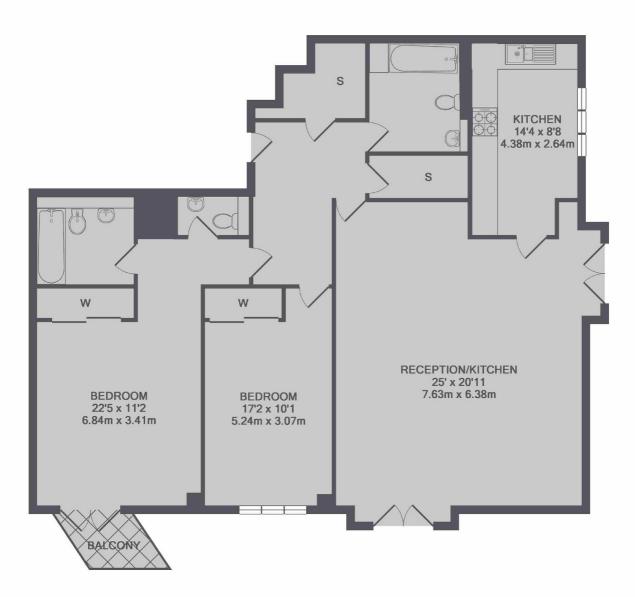

## Shad Thames, London, SE1

TOTAL APPROX. FLOOR AREA 1339 SQ.FT. (124.4 SQ.M.)

London Bridge

020 7650 5 100

London

SE11XL

Sales

54 Borough High Street