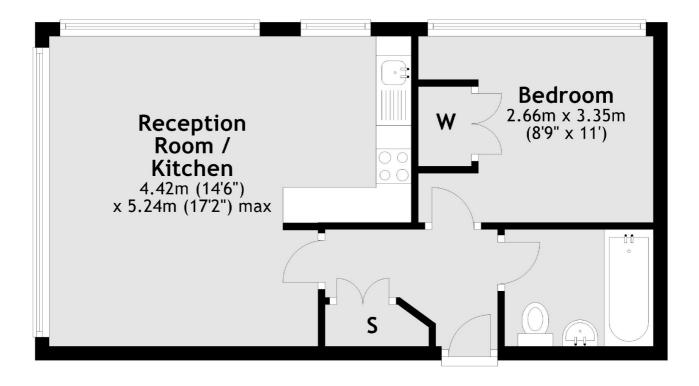

#### First Floor

Total area: approx. 38.1 sq. metres (410.1 sq. feet)

London Bridge

020 7650 5 100

London

SE11XL

Sales

54 Borough High Street