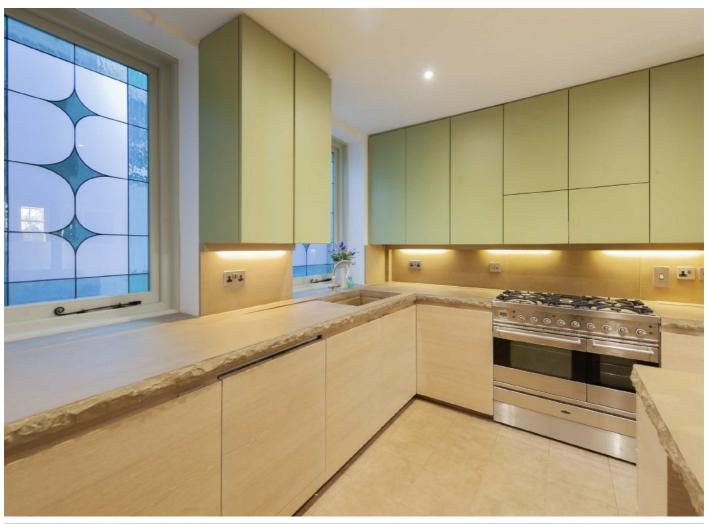

Upon entering the property is a grand hallway leading into the first double reception room with river view, high ceilings, stucco period features and a working fireplace.

Towards the rear of the property is a second double reception room with medieval features, high ceilings, a working fireplace and doors leading out onto a private garden. The kitchen is separate with an eat in area and all modern integrated appliances.