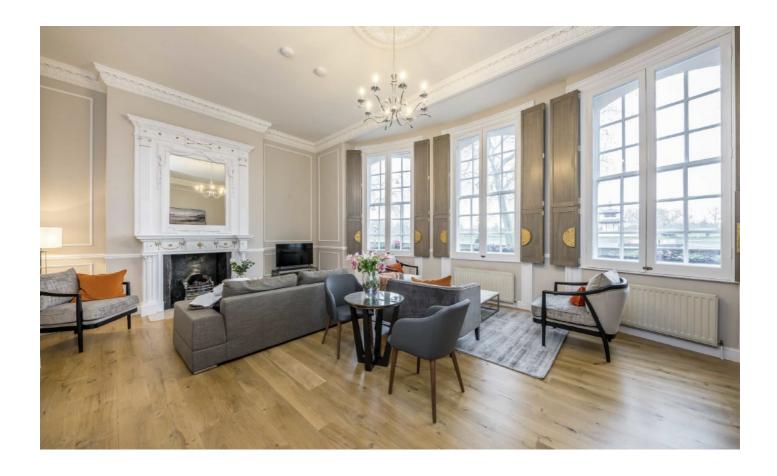

Upon entering the property is a grand hallway leading into the first double reception room with river view, high ceilings, stucco period features and a working fireplace.

Towards the rear of the property is a second double reception room with medieval features, high ceilings, a working fireplace and doors leading out onto a private garden. The kitchen is separate with an eat in area and all modern integrated appliances.

There are three bedrooms and two bathrooms. The master bedroom has an en suite bathroom and there is a further family size bathroom. Two bedrooms have doors which lead out onto the private garden.

Chelsea Embankment is a short walk from Kings Road and Sloane Square with access to all amenities, local shops, bars and restaurants. This property overlooks Battersea Park and has full frontal river views.