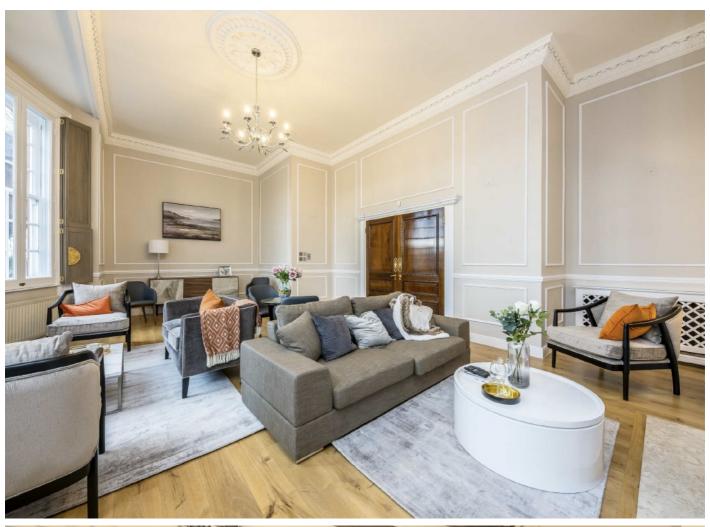

Upon entering the property is a grand hallway leading into the first double reception room with river view, high ceilings, stucco period features and a working fireplace.

Towards the rear of the property is a second double reception room with medieval features, high ceilings, a working fireplace and doors leading out onto a private garden. The kitchen is separate with an eat in area and all modern integrated appliances.

There are three bedrooms and two bathrooms. The master bedroom has an en suite bathroom and there is a further family size bathroom. Two bedrooms have doors which lead out onto the private garden.

Chelsea Embankment is a short walk from Kings Road and Sloane Square with access to all amenities, local shops, bars and restaurants. This property overlooks Battersea Park and has full frontal river views.