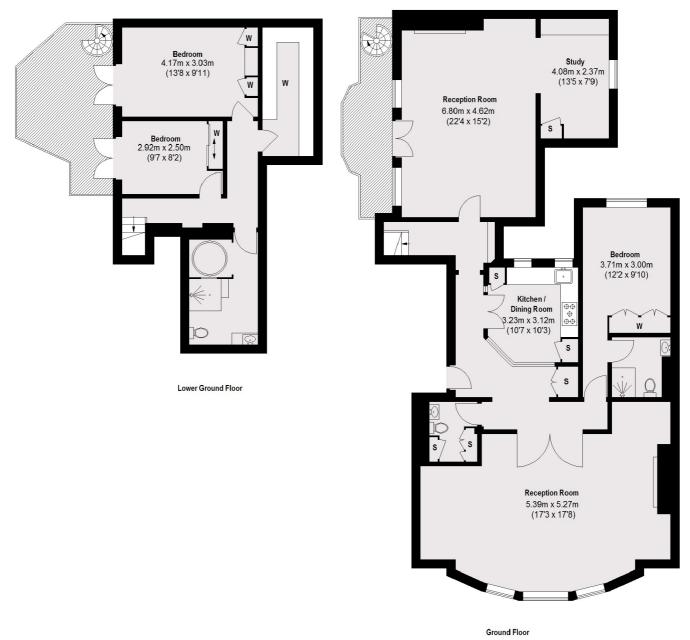

## Chelsea Embankment, SW3

A truly unique, split level three double bedroom apartment to let in the prestigious Old Chelsea area within the red brick mansion blocks. This property is without a doubt one of the most spectacular properties available to view.

Upon entering the property is a grand hallway leading into the first double reception room with river view, high ceilings, stucco period features and a working fireplace.

Towards the rear of the property is a second double reception room with medieval features, high ceilings, a working fireplace and doors leading out onto a private garden. The kitchen is separate with an eat in area and all modern integrated appliances.

There are three bedrooms and two bathrooms. The master bedroom has an en suite bathroom and there is a further family size bathroom. Two bedrooms have doors which lead out onto the private garden.

Chelsea Embankment is a short walk from Kings Road and Sloane Square with access to all amenities, local shops, bars and restaurants. This property overlooks Battersea Park and has full frontal river views.

## **Features**

Three Double Bedrooms
Two Bathrooms
Two Double Reception Rooms
Private Garden
Utility Room
Riverside

## Chelsea Embankment, London, SW3

Total area (approx.): 188.4 sq. m (2027 sq. ft)

020 7590 9500