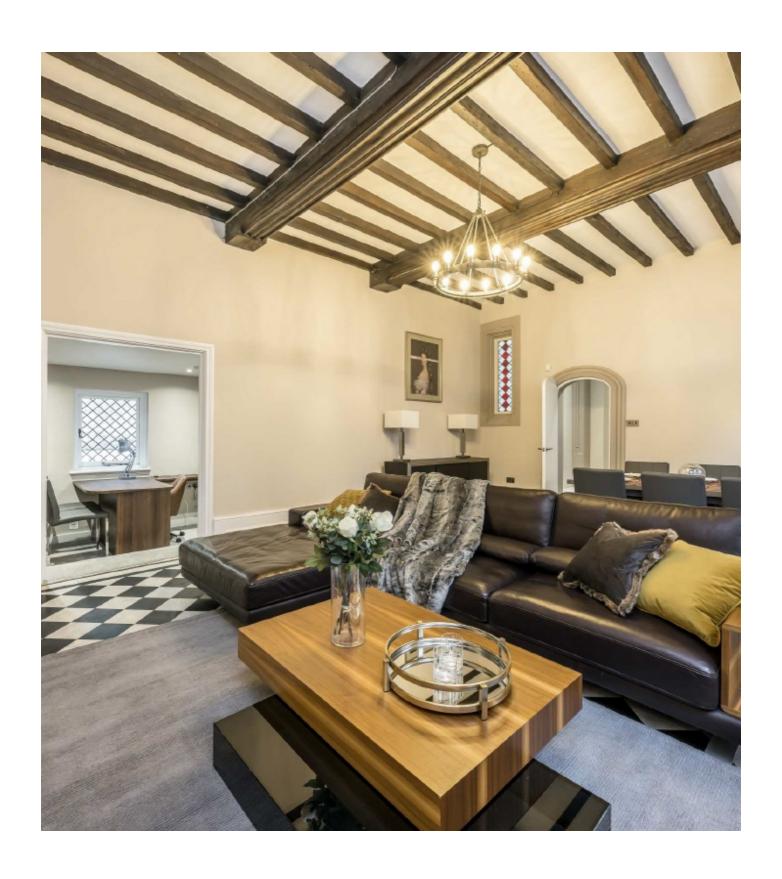

Upon entering the property is a grand hallway leading into the first double reception room with river view, high ceilings, stucco period features and a working fireplace.

Towards the rear of the property is a second double reception room with medieval features, high ceilings, a working fireplace and doors leading out onto a private garden. The kitchen is separate with an eat in area and all modern integrated appliances.

There are three bedrooms and two bathrooms. The master bedroom has an en suite bathroom and there is a further family size bathroom. Two bedrooms have doors which lead out onto the private garden.

Chelsea Embankment is a short walk from Kings Road and Sloane Square with access to all amenities, local shops, bars and restaurants. This property overlooks Battersea Park and has full frontal river views.