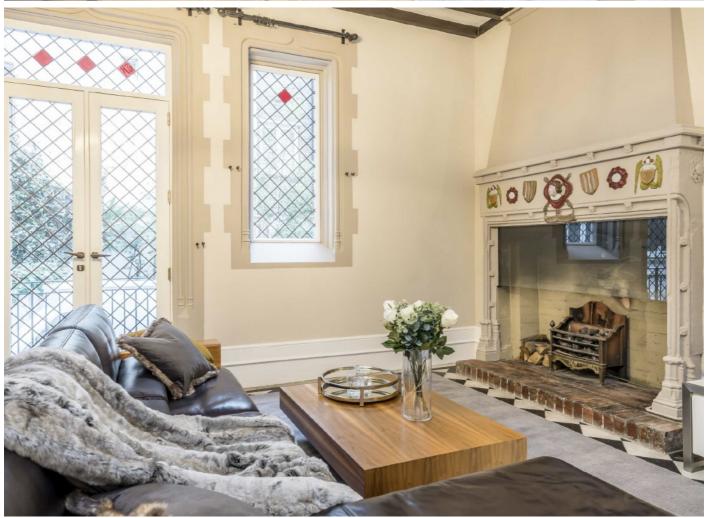

Upon entering the property is a grand hallway leading into the first double reception room with river view, high ceilings, stucco period features and a working fireplace.

Towards the rear of the property is a second double reception room with medieval features, high ceilings, a working fireplace and doors leading out onto a private garden. The kitchen is separate with an eat in area and all modern integrated appliances.

There are three bedrooms and two bathrooms. The master bedroom has an en suite bathroom and there is a further family size bathroom. Two bedrooms have doors which lead out onto the private garden.

Chelsea Embankment is a short walk from Kings Road and Sloane Square with access to all amenities, local shops, bars and restaurants. This property overlooks Battersea Park and has full frontal river views.