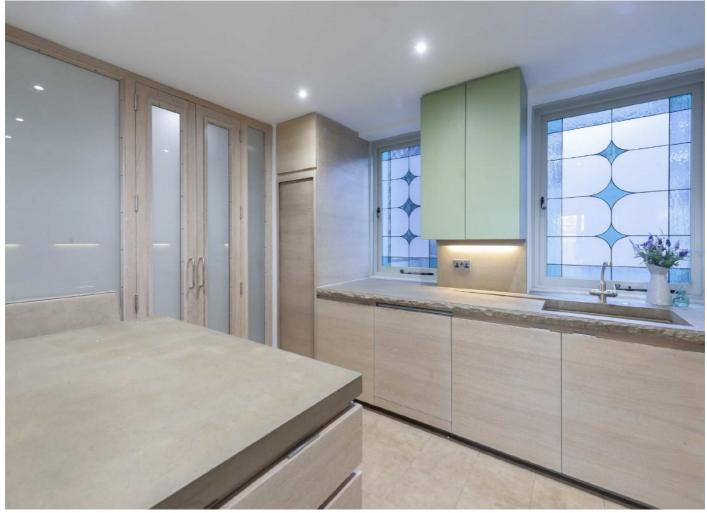

Upon entering the property is a grand hallway leading into the first double reception room with river view, high ceilings, stucco period features and a working fireplace.

Towards the rear of the property is a second double reception room with medieval features, high ceilings, a working fireplace and doors leading out onto a private garden. The kitchen is separate with an eat in area and all modern integrated appliances.