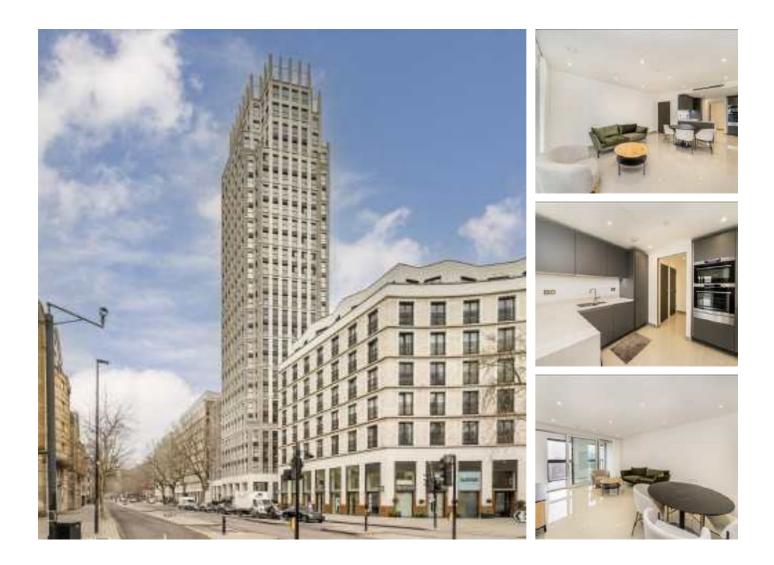

## Blackfriars Road, SE1 £807 Per week

Two bedroom, two bathroom apartment on the 12th floor of this modern development. The property features a high quality finish, underfloor heating, ventilation system, floor to ceiling windows and winter garden.

Blackfriars Circus is the perfect Zone 1 location, well connected for easy access around central London. Nearby Underground and Rail stations include Elephant & Castle, Lambeth North, Southwark and Waterloo.

#### Features

Two Bedrooms Two Bathrooms Winter Garden On Site Concierge Residents Gym Rooftop Terrace