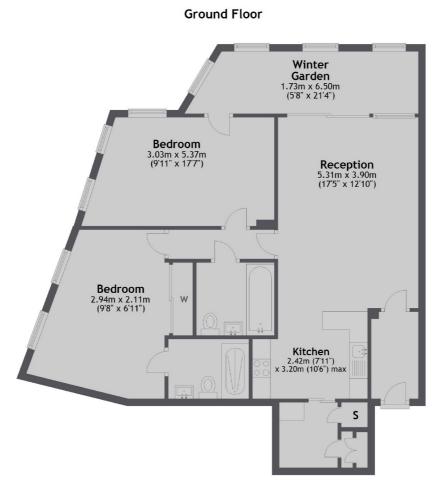

### Blackfriars Road, London, SE1

Total area: approx. 90.4 sq. metres (973.3 sq. feet)

London Bridge 54 Borough High Street London SE1 1XL Lettings 020 7650 5101 Energy Rating: A. We aim to make our particulars both accurate and reliable. However they are not guaranteed; nor do they form part of an offer or contract. If you require clarification on any points then please contact us, especially if you're traveling some distance to view. Please note that appliances and heating systems have not been tested and therefore no warranties can be given as to their good working order.