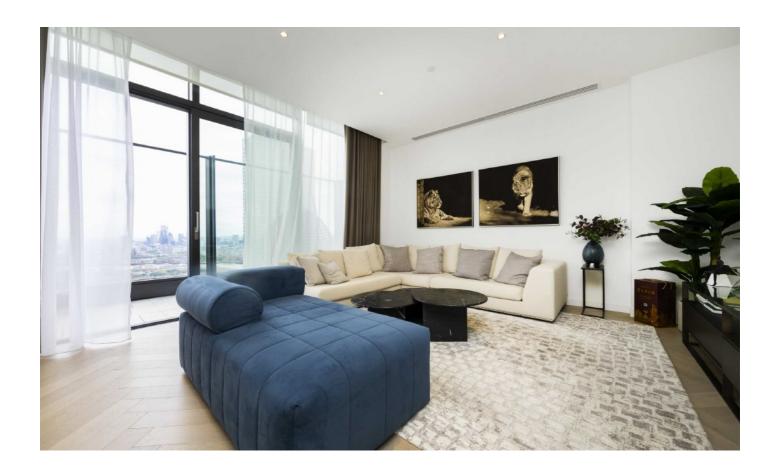

The entrance hall leads to a generous river facing reception room with wooden flooring and floor to ceiling windows. The contemporary kitchen is fully equipped with high quality appliances and marble worktops.