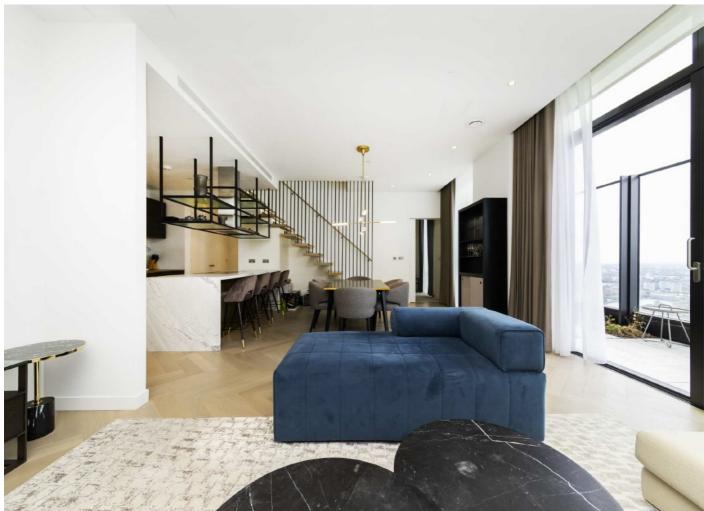

The entrance hall leads to a generous river facing reception room with wooden flooring and floor to ceiling windows. The contemporary kitchen is fully equipped with high quality appliances and marble worktops.