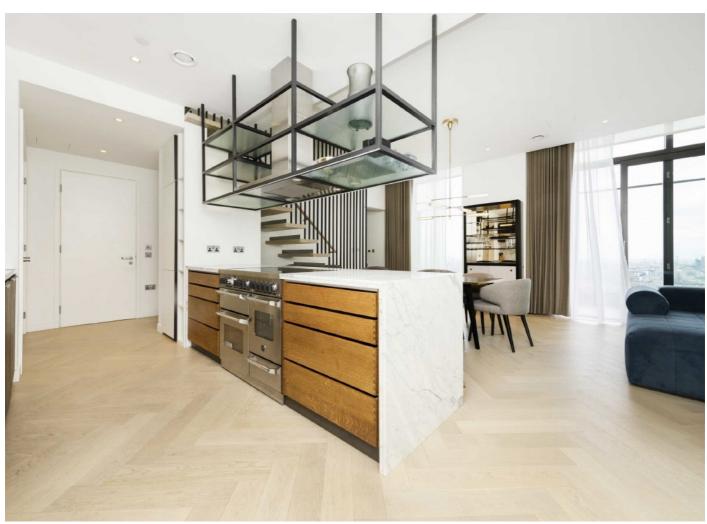

The entrance hall leads to a generous river facing reception room with wooden flooring and floor to ceiling windows. The contemporary kitchen is fully equipped with high quality appliances and marble worktops.