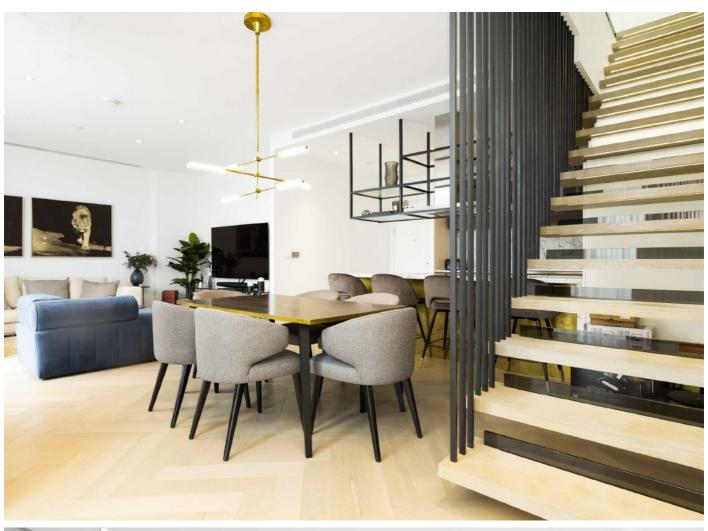

The entrance hall leads to a generous river facing reception room with wooden flooring and floor to ceiling windows. The contemporary kitchen is fully equipped with high quality appliances and marble worktops.

### **Features**

Three Bedrooms
Three Bathrooms
Penthouse
Open Plan Living
Climate Cooling
Residents Faculties