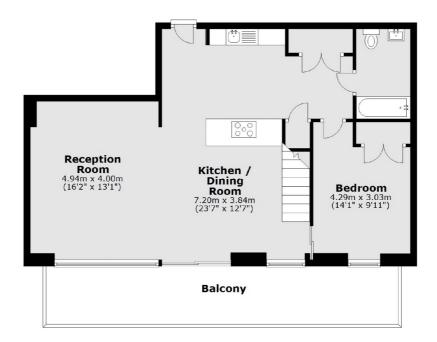

#### **48th Floor**

The entrance hall leads to a generous river facing reception room with wooden flooring and floor to ceiling windows. The contemporary kitchen is fully equipped with high quality appliances and marble worktops.

There are three bedrooms, all with built in wardrobes and a bathroom. The master bedroom benefits from a luxurious en suite bathroom and walk in wardrobe.

Additional benefits include private parking, twenty four hour concierge, heated indoor/outdoor pool, roof garden and observatory, cinema, gym, business lounge and exclusive membership to Wardian Sky Lounge and Bar.