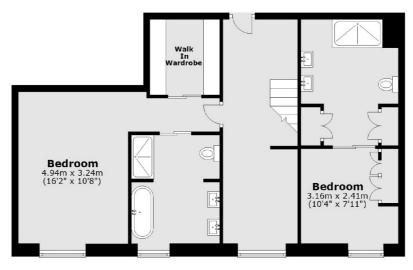

### 49th Floor

Main area: Approx. 151.8 sq. metres (1634.1 sq. feet)

Plus balconies, approx. 20.9 sq. metres (225.1 sq. feet)

Canary Wharf

0207 517 1190

London

E148JH

Lettings

There are three bedrooms, all with built in wardrobes and a bathroom. The master bedroom benefits from a luxurious en suite bathroom and walk in wardrobe.

Additional benefits include private parking, twenty four hour concierge, heated indoor/outdoor pool, roof garden and observatory, cinema, gym, business lounge and exclusive membership to Wardian Sky Lounge and Bar.