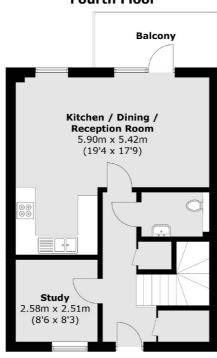

### **Fourth Floor**

## **Features**

Three Double Bedrooms
Two Bathrooms
Two Balconies
Excellent Condition
Split Level
Fantastic Location
Offers over £650,000