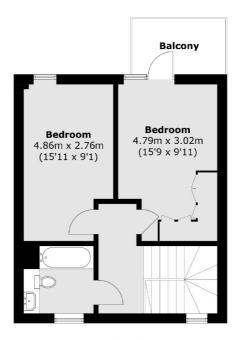

#### **Third Floor**

Total area (approx.): 89.8 sq. m (966.6 sq. ft) Balconys: 11.0 sq. m (118.4 sq. ft)

London Bridge

## **Features**

Three Double Bedrooms
Two Bathrooms
Two Balconies
Excellent Condition
Split Level
Fantastic Location
Offers over £650,000