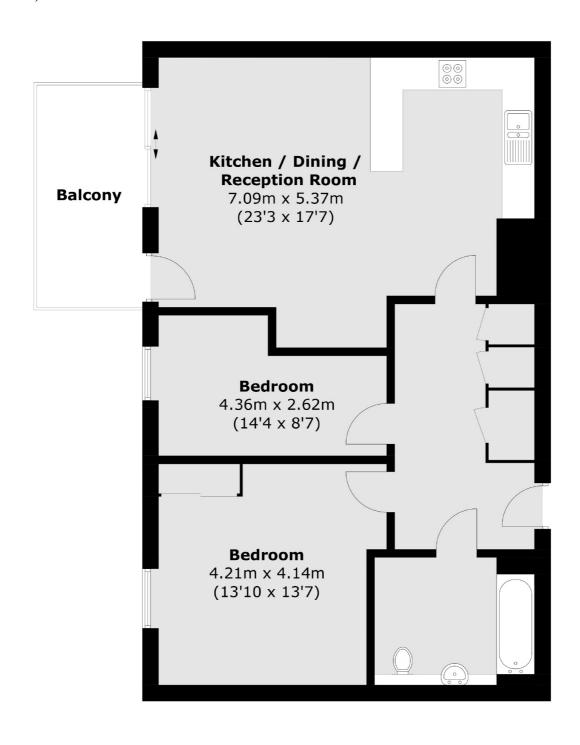

## Blackfriars Road, SE1 £825,000

A smartly presented 7th floor apartment with fantastic skyline views, a large balcony, an open plan kitchen and living room, two double bedrooms and a large family bathroom. Plus 24 hr concierge and residents' gym. This is a chain free sale.

## Blackfriars Road, London, SE1

Total area (approx.): 81.5 sq. m (877.3 sq. ft) Balcony: 8.0 sq. m (86.1 sq. ft)

London Bridge

020 7650 5 100

London

Sales

SE1 1XL

54 Borough High Street