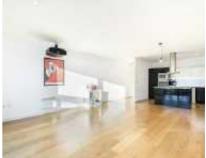

## **Keppel Row, SE1** £700,000

An incredibly spacious and immaculately presented, almost 1,100 sq ft lateral apartment with two very generous double bedrooms, two bathrooms, ample storage and a very spacious south-facing, open plan living room and kitchen, with plenty of room for dining and an additional seating area. Sold chain free with secure offstreet parking.

## **Features**

Almost 1,100 Sq Ft
Two Bedrooms
Two Bathrooms
South-Facing Living Room
Secure Off-Street Parking
Very Central Location
Excellent Transport Links