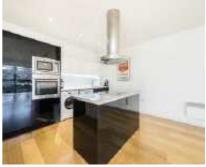

## **Keppel Row, SE1** £700,000

An incredibly spacious and immaculately presented, almost 1,100 sq ft lateral apartment with two very generous double bedrooms, two bathrooms, ample storage and a very spacious south-facing, open plan living room and kitchen, with plenty of room for dining and an additional seating area. Sold chain free with secure offstreet parking.

## **Features**

Almost 1,100 Sq Ft
Two Bedrooms
Two Bathrooms
South-Facing Living Room
Secure Off-Street Parking
Very Central Location
Excellent Transport Links