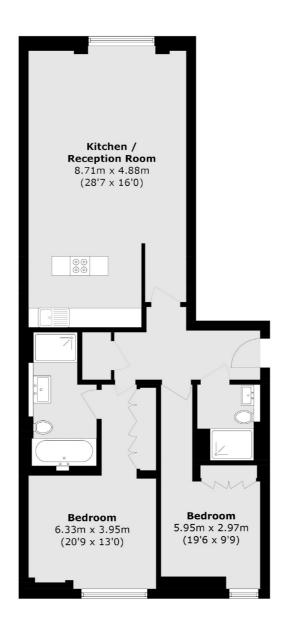

## **Keppel Row, SE1** £700,000

An incredibly spacious and immaculately presented, almost 1,100 sq ft lateral apartment with two very generous double bedrooms, two bathrooms, ample storage and a very spacious south-facing, open plan living room and kitchen, with plenty of room for dining and an additional seating area. Sold chain free with secure offstreet parking.

## Keppel Row, London, SE1

Total area (approx.): 100.3 sq. m (1079.6 sq. ft)

London Bridge

020 7650 5 100

London

SE11XL

Sales

54 Borough High Street