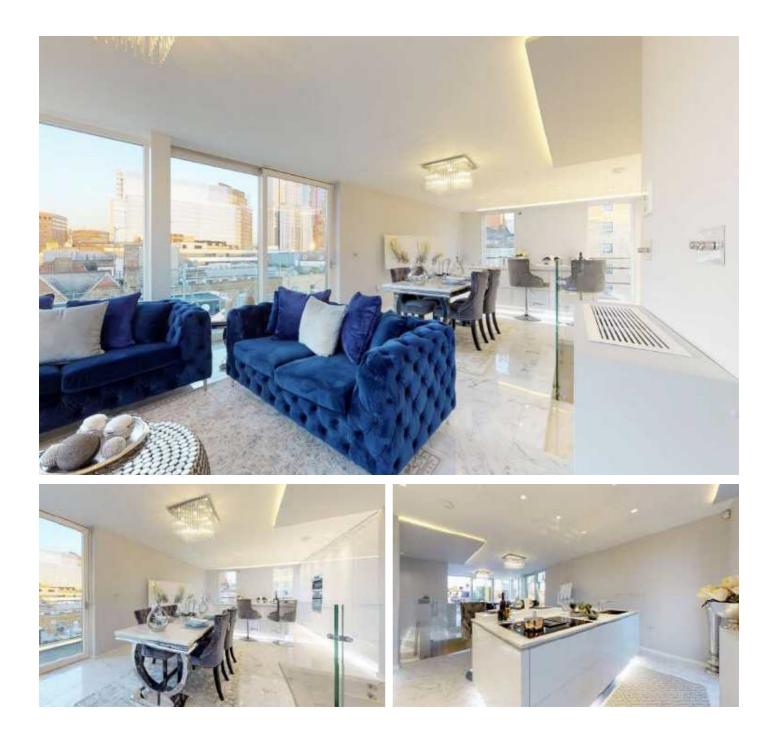

The bathrooms and shower rooms are attractively presented with large Italian Porcelain tiling, Corian bathtubs and shower trays, with overhead showers and stainless steel tap-ware.

The kitchen is a bespoke Italian artisan design, with a single piece stone composite counter-top, a solid wood structure, integrated appliances and plenty of storage, with a separate utility room leading off it.