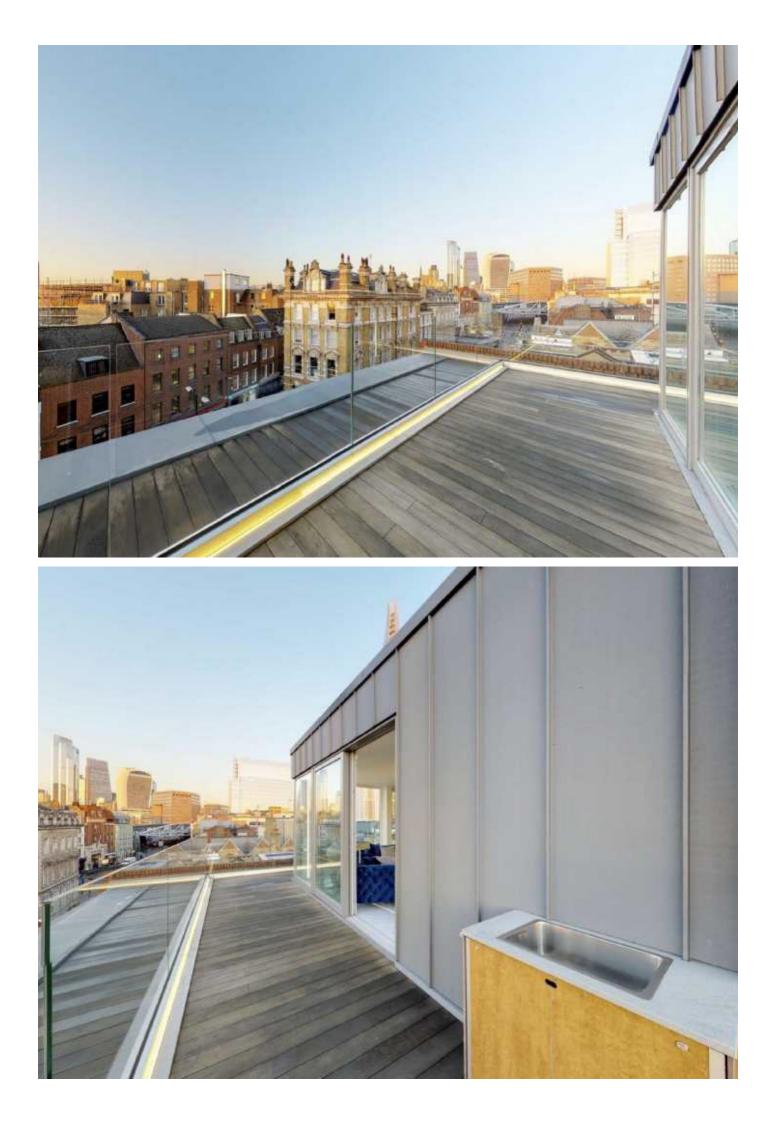

### **Borough High Street, SE1**

This Penthouse Apartment is very special, split over two floors with three double bedrooms and three bathrooms, a large open plan kitchen - living room and two balconies, both with breathtaking views of the London Skyline, the Shard and Tower Bridge.

### Borough High Street, London, SE1

Total area (approx.): 141.6 sq. m (1,524.2 sq. ft) Rood Terrace & Balcony: 39.3 sq. m (423.0 sq. ft)

London Bridge 54 Borough High Street London SE1 1XL Sales 020 7650 5 100 Energy Rating: D. We aim to make our particulars both accurate and reliable. However they are not guaranteed; nor do they form part of an offer or contract. If you require clarification on any points then please contact us, especially if you're traveling some distance to view. Please note that appliances and heating systems have not been tested and therefore no warranties can be given as to their good working order.