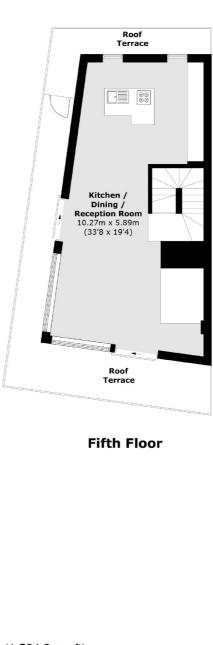

### Borough High Street, London, SE1

Total area (approx.): 141.6 sq. m (1,524.2 sq. ft) Rood Terrace & Balcony: 39.3 sq. m (423.0 sq. ft)

London Bridge 54 Borough High Street London SE1 1XL Sales 020 7650 5 100 Energy Rating: D. We aim to make our particulars both accurate and reliable. However they are not guaranteed; nor do they form part of an offer or contract. If you require clarification on any points then please contact us, especially if you're traveling some distance to view. Please note that appliances and heating systems have not been tested and therefore no warranties can be given as to their good working order.