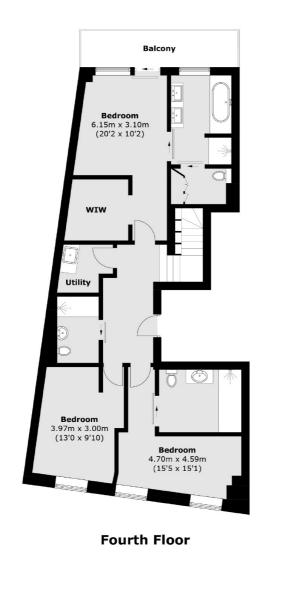

### Borough High Street, London, SE1

Total area (approx.): 141.6 sq. m (1,524.2 sq. ft) Rood Terrace & Balcony: 39.3 sq. m (423.0 sq. ft)

London Bridge 54 Borough High Street London SE1 1XL Sales 020 7650 5 100 Energy Rating: D. We aim to make our particulars both accurate and reliable. However they are not guaranteed; nor do they form part of an offer or contract. If you require clarification on any points then please contact us, especially if you're traveling some distance to view. Please note that appliances and heating systems have not been tested and therefore no warranties can be given as to their good working order.