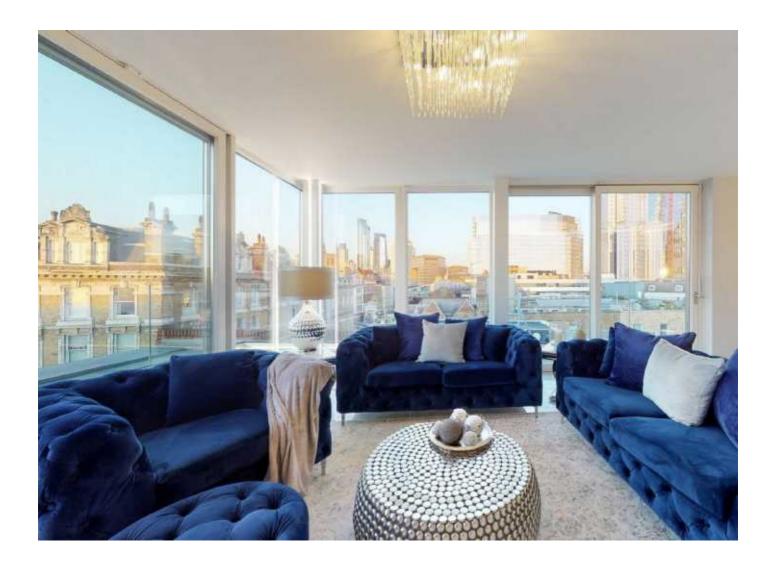

### **Borough High Street, SE1**

This Penthouse Apartment is very special, split over two floors with three double bedrooms and three bathrooms, a large open plan kitchen - living room and two balconies, both with breathtaking views of the London Skyline, the Shard and Tower Bridge.

The development has been very tastefully conceived, with elegant hard wood flooring, a sympathetic neutral colour scheme, underfloor heating throughout, with an integrated cooling system, and high performance triple glazing.