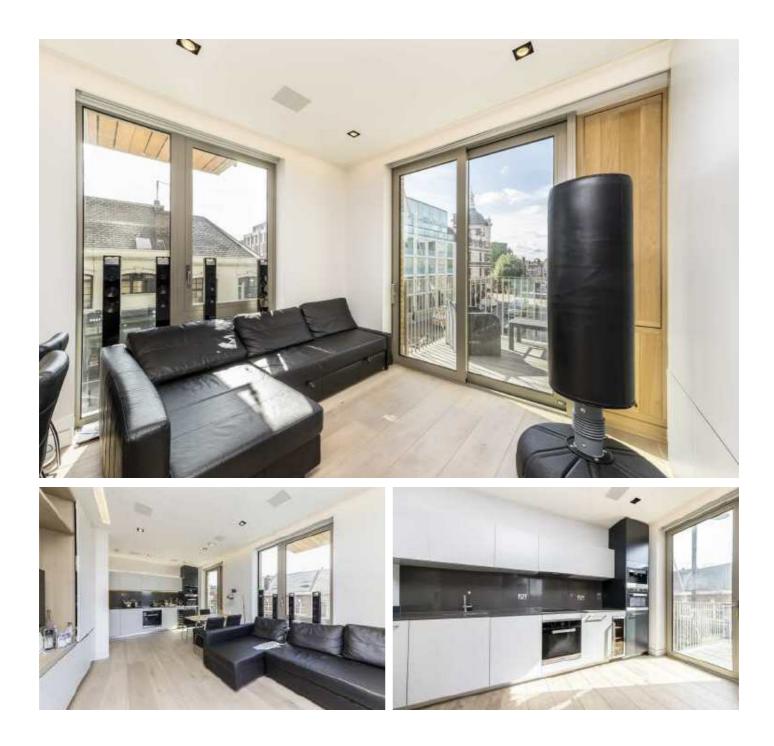

### **Duchess Walk, SE1**

This apartment is in the highly desirable Chatsworth House, benefitting from a sizeable open plan fully-fitted kitchen/ living room, flooded with light, leading out onto a private balcony with views up to Tower Bridge.

Both bedrooms are generous doubles, with a large family bathroom and additional en-suite. Both bedrooms benefit from full height built in wardrobes.

The apartment is finished to a very high specification with a fully automated heating, lighting, blind control and integrated music system.