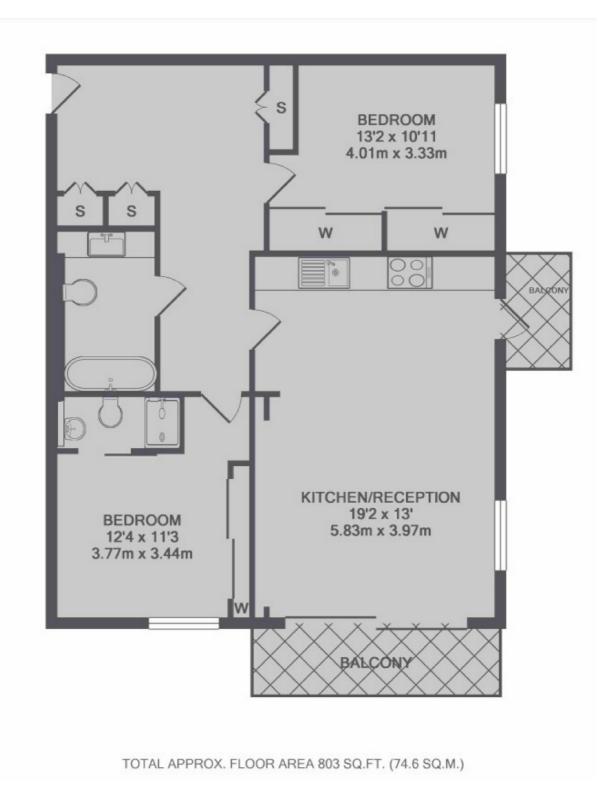

## Duchess Walk, SE1 £890,000

A very high spec two bedroom, two bathroom apartment at One Tower Bridge, with an open plan kitchen/ living room and two private balconies. There is a residents' health club with a gym, pool, sauna, steam room & 24 hour concierge

### **Duchess Walk, SE1**

This apartment is in the highly desirable Chatsworth House, benefitting from a sizeable open plan fully-fitted kitchen/ living room, flooded with light, leading out onto a private balcony with views up to Tower Bridge.

Both bedrooms are generous doubles, with a large family bathroom and additional en-suite. Both bedrooms benefit from full height built in wardrobes.

The apartment is finished to a very high specification with a fully automated heating, lighting, blind control and integrated music system.