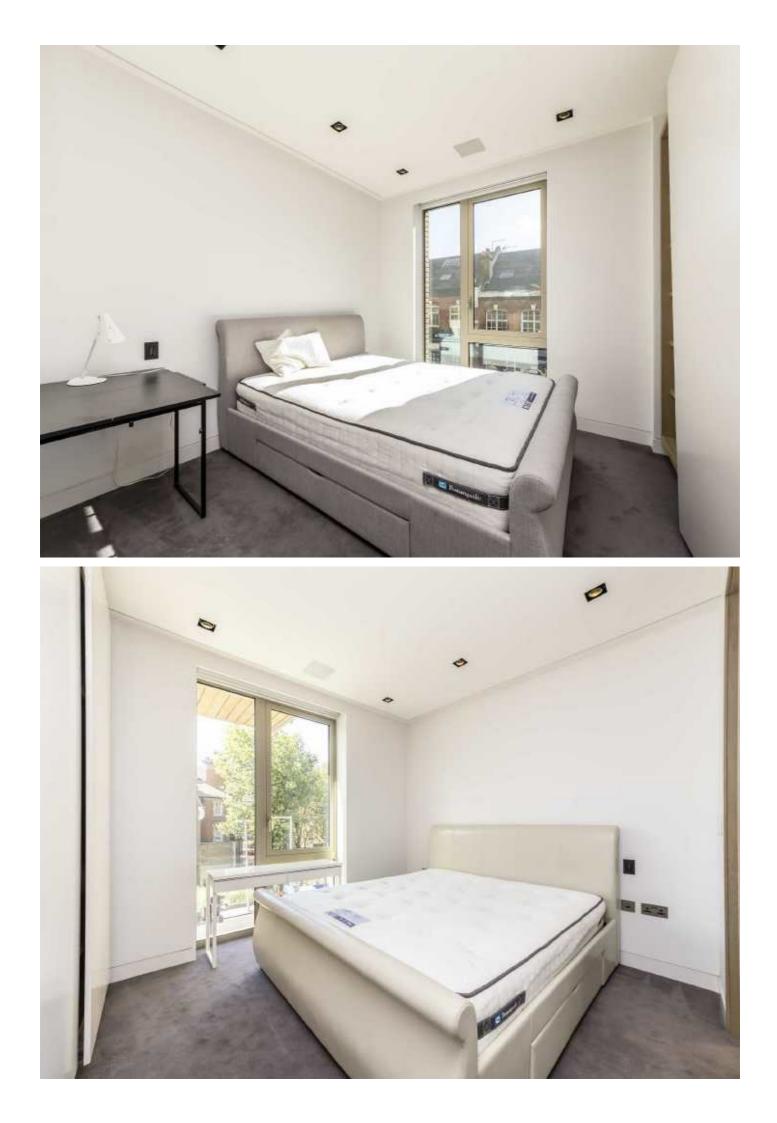

Both bedrooms are generous doubles, with a large family bathroom and additional en-suite. Both bedrooms benefit from full height built in wardrobes.

The apartment is finished to a very high specification with a fully automated heating, lighting, blind control and integrated music system.